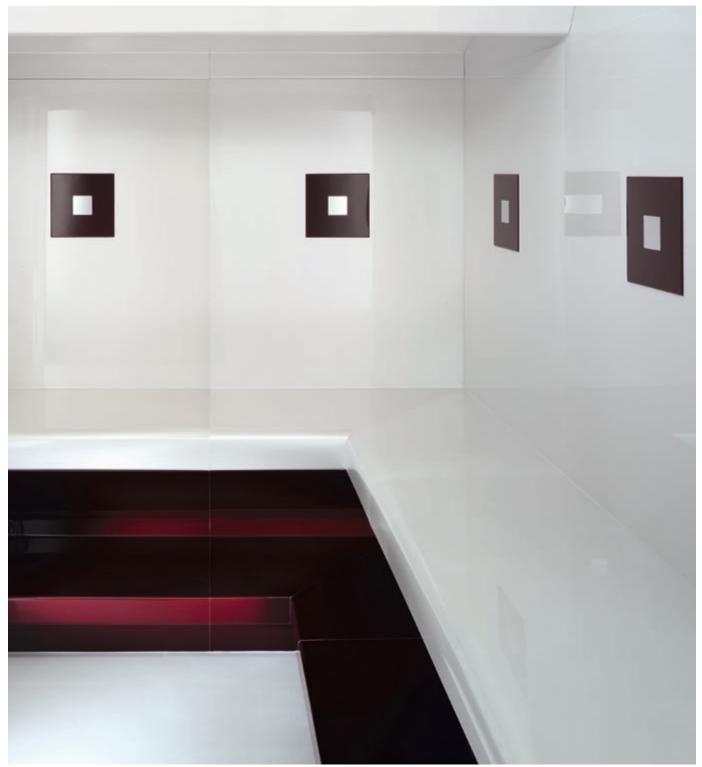

hen it comes to relaxation, nothing beats the feeling you get in a steam bath if the quality and workmanship are right. And this is precisely why KLAFS is able to offer you a particularly good level of relaxation. Our QUADRANO steam bath has got everything. The body is made from hygienic, easy to clean acrylic. There is a choice of colour between white and claret red (as shown here), all white, gold/mother of pearl and white/ blue. The cabin door is made of clear safety glass. The benches are completely flush with the walls, the comfortable width they offer also making them ideal for reclining. Once horizontal, relax and enjoy an even climate from

QUADRANO steam bath in white/claret red acrylic.

## STEAM BATH QUADRANO

head to foot. If you prefer to remain seated upright, the tiered method of construction enables you to sit in an elevated position, a design benefit preventing cold feet through extended contact with the floor. On the technical side of things, the evaporator power is aligned to the size of the cabin and gives off steam in a balanced way. The KLAFS OPTISTEAM system ensures even distribution of steam within the cabin. The intelligent steam bath control unit sets the right climate, the high level of insulation of the cabin meaning that this is retained inside. The aroma cup can also provide the right scent in the background.