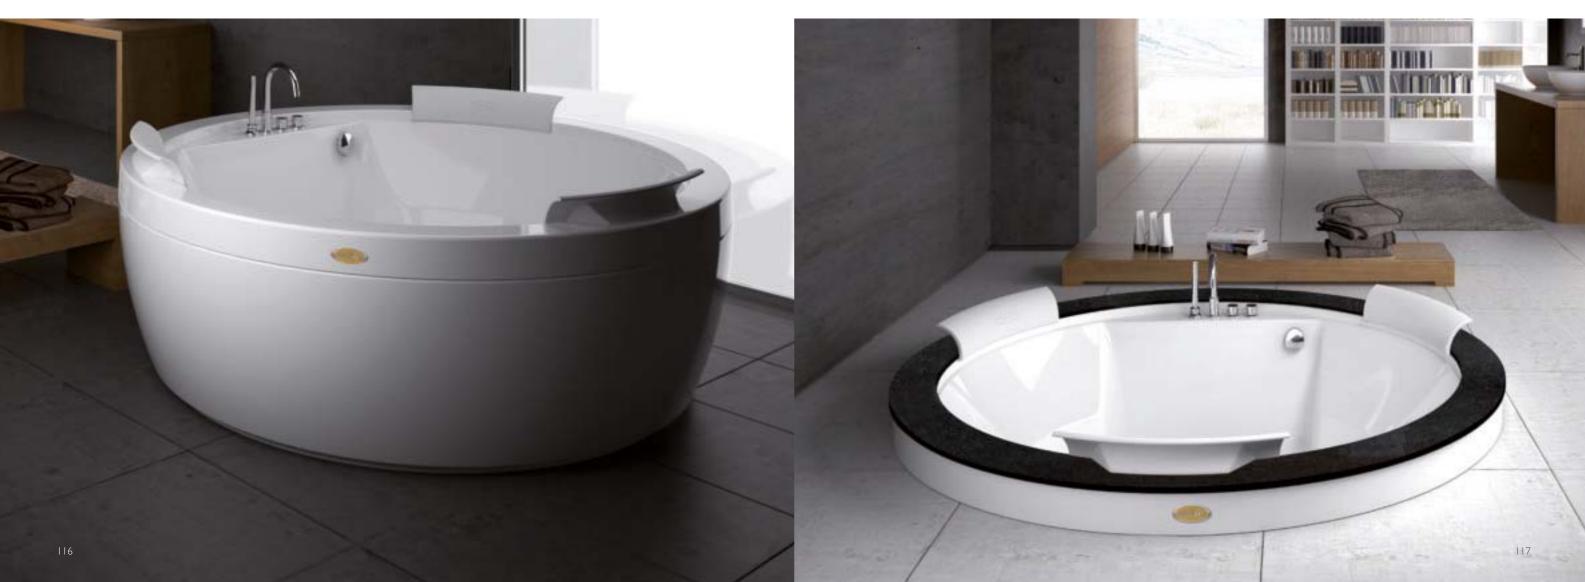

## **Distinctive aesthetics**

Nova, with its extraordinary capacity, is ready to welcome your body in a regenerating embrace and transform your bath into an experience of luxurious relaxation.

## **Choose your version**

Free standing: will give you the emotion of a unique bath, with perfect lines, in which you'll look forward to immerse yourself every day. Built-in: you can choose the material of the frame according to your aesthetic preferences or your furnishing needs.

## Refined details

Admire the exquisite details like the electronic tapware unit in chrome-plated steel, with practical shower head, the optional perimeter light kit and three elegant headrests which inspire moments of sharing.