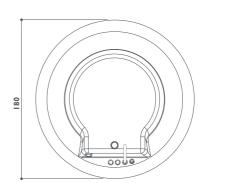

## nova design

freestanding/built-in Ø180 × 63/66h cm design Carlo Urbinati

## **Distinctive aesthetics**

Nova, with its extraordinary capacity, is ready to welcome your body in a regenerating embrace and transform your bath into an experience of luxurious relaxation.

## **Choose your version**

Free standing: will give you the emotion of a unique bath, with perfect lines, in which you'll look forward to immerse yourself every day. Built-in: you can choose the material of the frame according to your aesthetic preferences or your furnishing needs.

## Refined details

Admire the exquisite details like the electronic tapware unit in chrome-plated steel, with practical shower head, the optional perimeter light kit and three elegant headrests which inspire moments of sharing.





Ü