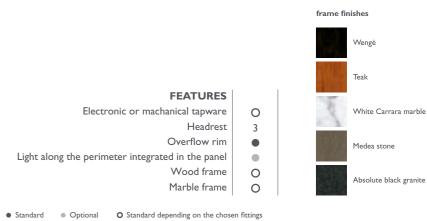

## Refined details

Admire the exquisite details like the electronic tapware unit in chrome-plated steel, with practical shower head, the optional perimeter light kit and three elegant headrests which inspire moments of sharing.