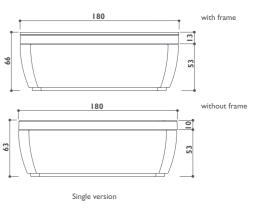

## nova design

freestanding/built-in Ø180 × 63/66h cm design Carlo Urbinati

## **Choose your version**

Free standing: will give you the emotion of a unique bath, with perfect lines, in which you'll look forward to immerse yourself every day. Built-in: you can choose the material of the frame according to your aesthetic preferences or your furnishing needs.