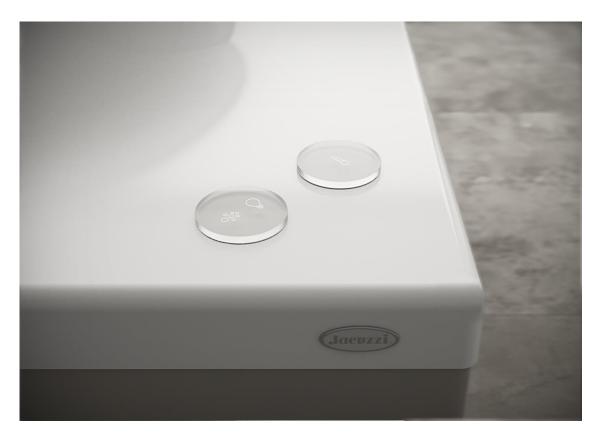

# **SKYLINE 190** Illuminated touch controls

TARGETPRO<sup>TM</sup> RAINBOW ELUCCE DI CONTESIA HEAT CLEAN SYSTEM

The illuminated touch controls activate:

- hydromassage
- underwater lighting
- water heat maintenance
- Clean System<sup>™</sup> manual disinfection programme