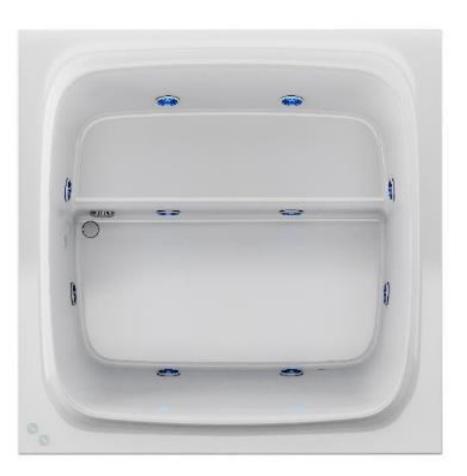

## **SKYLINE 190** Comfort at 360 degrees

The **double internal depth** allows the user to sit or lay down comfortably in different positions.

ORIENTABILE

#### Versatile and customizable

Unique version

| BENEFITS | MASSAGE AREAS<br>Back<br>Loins<br>Legs / Calves<br>Feet                                                                           | UNIQUE VERSION                         |
|----------|-----------------------------------------------------------------------------------------------------------------------------------|----------------------------------------|
|          | PROGRAMMES<br>Rainbow – Illumatherapy <sup>®</sup><br>Heat (water maintenance)<br>Clean System (manual)                           | $\checkmark$ $\checkmark$ $\checkmark$ |
| FEATURES | TARGETPRO <sup>™</sup> jets<br>Illuminated touch controls<br>Safety Starter (level sensor)<br>Courtesy light<br>Click clack drain | 10<br>✓<br>✓<br>✓                      |

## **SKYLINE 190** Technical data

cm 190 x 190 x 70/78 h only version corner, freestanding, niche, back-to-wall, built-in, semi built-in net weight kg 160 max floor load kg/m<sup>2</sup> 257 depth of tub to overflow cm 39/61 length at fittings cm 159 maximum seat width cm 143 Average water volume for hydromassage L 600