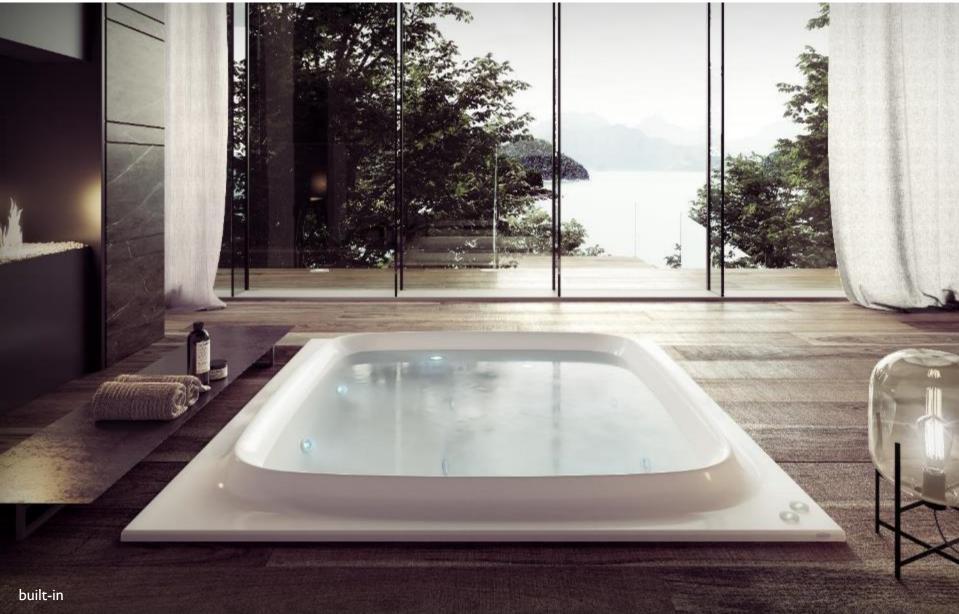

For sharing a moment of true wellness.

«The main element, both aesthetical and functional, is its particular raised edge. It's a comfortable support for the head and the back and also a practical surface along the perimeter of the bath.»

## **SKYLINE 190** Comfort at 360 degrees

The **double internal depth** allows the user to sit or lay down comfortably in different positions.

ORIENTABILE

## **SKYLINE 190** Technical data

cm 190 x 190 x 70/78 h only version corner, freestanding, niche, back-to-wall, built-in, semi built-in net weight kg 160 max floor load kg/m<sup>2</sup> 257 depth of tub to overflow cm 39/61 length at fittings cm 159 maximum seat width cm 143 Average water volume for hydromassage L 600