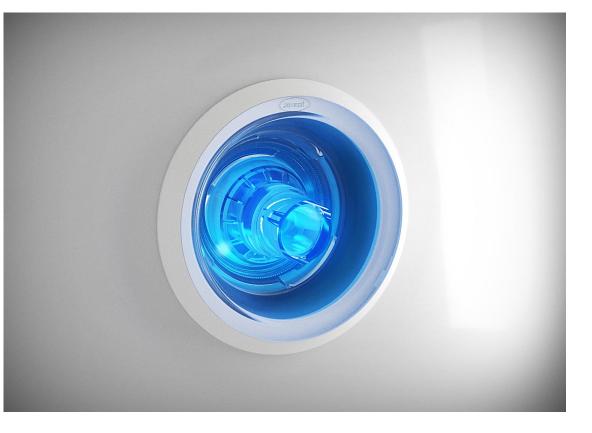

### **SKYLINE I90** TargetPro Illumatherapy™

Brand new **TargetPro** Illumatherapy<sup>™</sup> jets with integrated colored LED lighting: the pefect water and air mix is now enhanced by the chromotherapy pleasure.

# **SKYLINE 190** Illuminated touch controls

TARGETPRO<sup>TM</sup> RAINBOW ELUCCE DI CONTESIA HEAT CLEAN SYSTEM

The illuminated touch controls activate:

- hydromassage
- underwater lighting
- water heat maintenance
- Clean System<sup>™</sup> manual disinfection programme