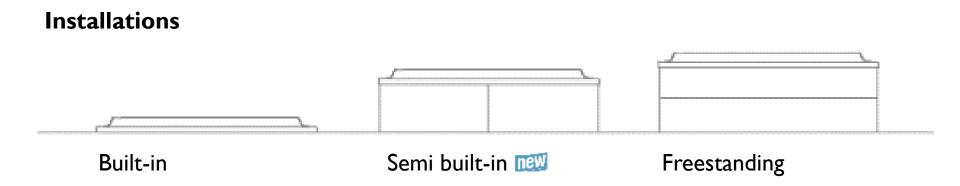

## **SKYLINE 190** Technical data

cm 190 x 190 x 70/78 h only version corner, freestanding, niche, back-to-wall, built-in, semi built-in net weight kg 160 max floor load kg/m<sup>2</sup> 257 depth of tub to overflow cm 39/61 length at fittings cm 159 maximum seat width cm 143 Average water volume for hydromassage L 600