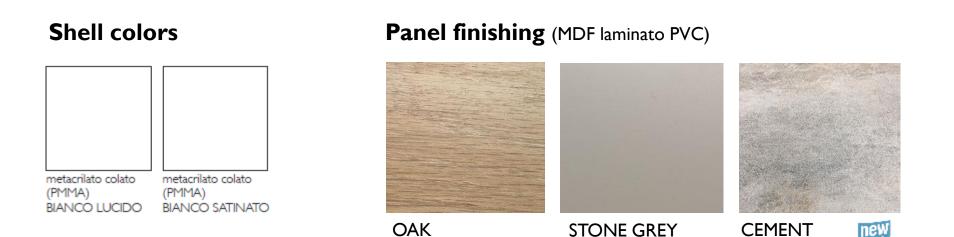

## **SKYLINE 190** Technical data

cm 190 x 190 x 70/78 h only version corner, freestanding, niche, back-to-wall, built-in, semi built-in net weight kg 160 max floor load kg/m<sup>2</sup> 257 depth of tub to overflow cm 39/61 length at fittings cm 159 maximum seat width cm 143 Average water volume for hydromassage L 600