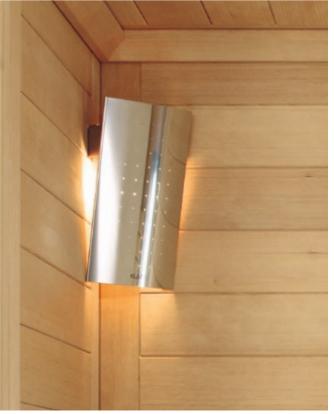

ed model, or order attractive extras for the cabin, the EMPIRE always makes a stylish statement, and is available in two different woods. The version constructed entirely of Karelian spruce offers a particularly natural look, while Canadian hemlock offers an elegant, smooth appearance. Both these woods are extremely durable, meaning you will enjoy your EMPIRE for decades to come. In the interior, the stylish mouldings and cosy light generated by the LUMA sauna lamp exude an authentic sauna feeling. Meanwhile, the SOFT-CLIMA heater PLURIS has a 30 kg olivine stone capacity and produces a gentle radiant heat. For an original Finnish sauna bathing experience, whenever you please.







EMPIRE Sauna in Karelian spruce.



SOFTCLIMA heater PLURIS.



EMPIRE sauna with hemlock design package.





he interior design package of the EMPIRE also offers a whole range of special features to meet every requirement in terms of aesthetics and comfort: a flattering pitched roof and corner supports and mitre cut sauna benches with elegant back and head rests. The superior appearance of this solid wood sauna is set off by lovingly created details such as the lattice window and the graduated ceiling decoration. When it





Fitted above the heater: stainless-steel sauna lamp.

Lattice window.

## empire

62\_63

comes to the technical side of things, the EMPIRE will also fulfil every heart's desire – regardless of whether you choose the PLURIS sauna heater or opt straightaway for our MAJUS heater, the intelligent control 18029 unit (both VDE tested) and the CIRCOTHERM exhaust air system. Ex