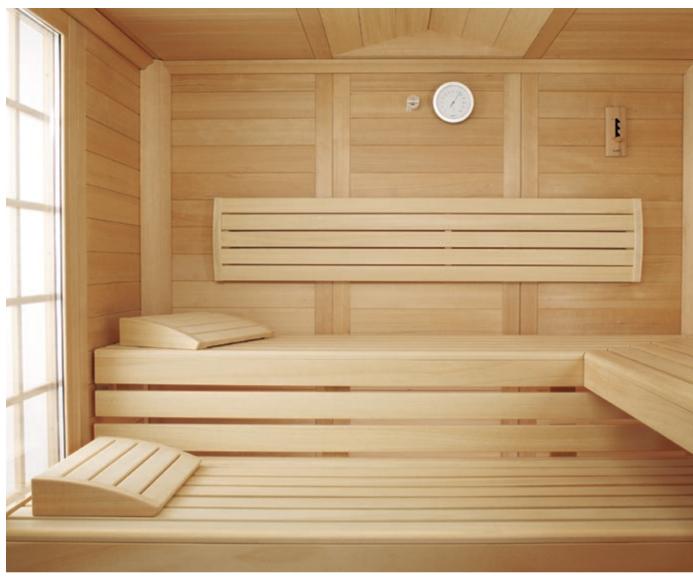

EMPIRE Sauna in Karelian spruce.

SOFTCLIMA heater PLURIS.

EMPIRE sauna with hemlock design package.

he interior design package of the EMPIRE also offers a whole range of special features to meet every requirement in terms of aesthetics and comfort: a flattering pitched roof and corner supports and mitre cut sauna benches with elegant back and head rests. The superior appearance of this solid wood sauna is set off by lovingly created details such as the lattice window and the graduated ceiling decoration. When it