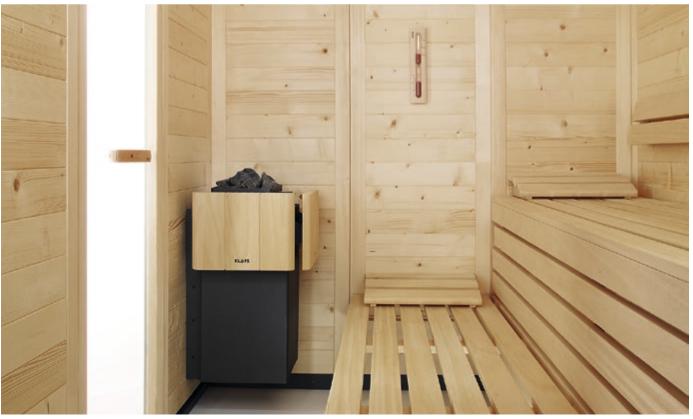

60\_61

or the most discerning of requirements: the KLAFS EMPIRE sauna demonstrates the benefits of solid wood construction in impressive fashion. The solid timber will spoil you, bringing an air of Finnish authenticity to your home with its aesthetic lines and generous proportions. It is available in a variety of sizes and layouts, making it suitable for virtually any room. Whether you opt for the four- or five-cornered model, or order attractive extras for the cabin, the EMPIRE always makes a stylish statement, and is available in two different woods. The version constructed entirely of Karelian spruce offers a particularly natural look, while Canadian hemlock offers an elegant, smooth appearance. Both these woods are extremely durable, meaning you will enjoy your EMPIRE for decades to come. In the interior, the stylish mouldings and cosy light generated by the LUMA sauna lamp exude an authentic sauna feeling. Meanwhile, the SOFT-CLIMA heater PLURIS has a 30 kg olivine stone capacity and produces a gentle radiant heat. For an original Finnish sauna bathing experience, whenever you please.

EMPIRE Sauna in Karelian spruce.

SOFTCLIMA heater PLURIS.

EMPIRE sauna with hemlock design package.

he interior design package of the EMPIRE also offers a whole range of special features to meet every requirement in terms of aesthetics and comfort: a flattering pitched roof and corner supports and mitre cut sauna benches with elegant back and head rests. The superior appearance of this solid wood sauna is set off by lovingly created details such as the lattice window and the graduated ceiling decoration. When it