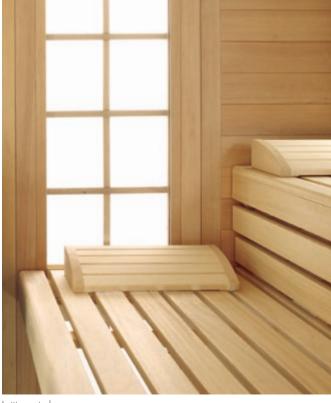

model, or order attractive extras for the cabin, the EMPIRE always makes a stylish statement, and is available in two different woods. The version constructed entirely of Karelian spruce offers a particularly natural look, while Canadian hemlock offers an elegant, smooth appearance. Both these woods are extremely durable, meaning you will enjoy your EMPIRE for decades to come. In the interior, the stylish mouldings and cosy light generated by the LUMA sauna lamp exude an authentic sauna feeling. Meanwhile, the SOFT-CLIMA heater PLURIS has a 30 kg olivine stone capacity and produces a gentle radiant heat. For an original Finnish sauna bathing experience, whenever you please.







EMPIRE Sauna in Karelian spruce.



SOFTCLIMA heater PLURIS.



EMPIRE sauna with hemlock design package.





he interior design package of the EMPIRE also offers a whole range of special features to meet every requirement in terms of aesthetics and comfort: a flattering pitched roof and corner supports and mitre cut sauna benches with elegant back and head rests. The superior appearance of this solid wood sauna is set off by lovingly created details such as the lattice window and the graduated ceiling decoration. When it





Fitted above the heater: stainless-steel sauna lamp.

Lattice window.

## empire

62\_63

comes to the technical side of things, the EMPIRE will also fulfil every heart's desire – regardless of whether you choose the PLURIS sauna heater or opt straightaway for our MAJUS heater, the intelligent control 18029 unit (both VDE tested) and the CIRCOTHERM exhaust air system. Extr