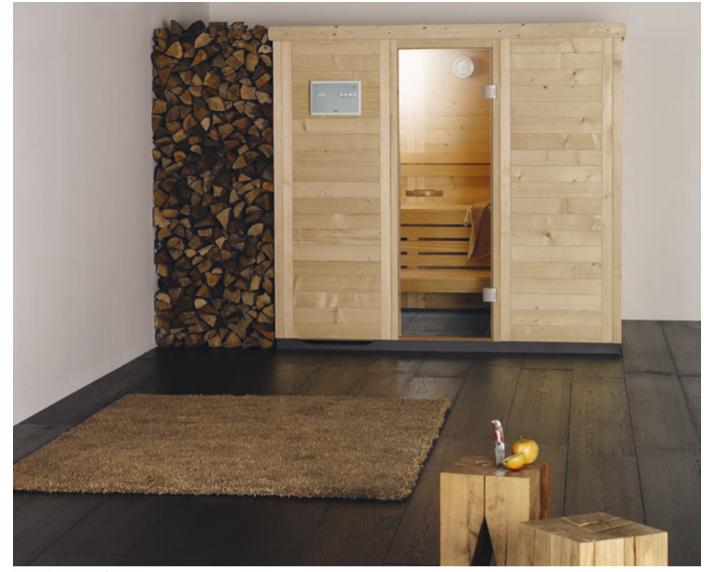

60\_61

or the most discerning of requirements: the KLAFS EMPIRE sauna demonstrates the benefits of solid wood construction in impressive fashion. The solid timber will spoil you, bringing an air of Finnish authenticity to your home with its aesthetic lines and generous proportions. It is available in a variety of sizes and layouts, making it suitable for virtually any room. Whether you opt for the four- or five-cornered model, or order attractive extras for the cabin, the EMPIRE always makes a stylish statement, and is available in two different woods. The version constructed entirely of Karelian spruce offers a particularly natural look, while Canadian hemlock offers an elegant, smooth appearance. Both these woods are extremely durable, meaning you will enjoy your EMPIRE for decades to come. In the interior, the stylish mouldings and cosy light generated by the LUMA sauna lamp exude an authentic sauna feeling. Meanwhile, the SOFT-CLIMA heater PLURIS has a 30 kg olivine stone capacity and produces a gentle radiant heat. For an original Finnish sauna bathing experience, whenever you please.

EMPIRE Sauna in Karelian spruce.

SOFTCLIMA heater PLURIS.

EMPIRE sauna with hemlock design package.

he interior design package of the EMPIRE also offers a whole range of special features to meet every requirement in terms of aesthetics and comfort: a flattering pitched roof and corner supports and mitre cut sauna benches with elegant back and head rests. The superior appearance of this solid wood sauna is set off by lovingly created details such as the lattice window and the graduated ceiling decoration. When it