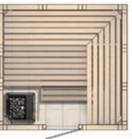

60\_61

or the most discerning of requirements: the KLAFS EMPIRE sauna demonstrates the benefits of solid wood construction in impressive fashion. The solid timber will spoil you, bringing an air of Finnish authenticity to your home with its aesthetic lines and generous proportions. It is available in a variety of sizes and layouts, making it suitable for virtually any room. Whether you opt for the four- or five-cornered model, or order attractive extras for the cabin, the EMPIRE always makes a stylish statement, and is available in two different woods. The version constructed entirely of Karelian spruce offers a particularly natural look, while Canadian hemlock offers an elegant, smooth appearance. Both these woods are extremely durable, meaning you will enjoy your EMPIRE for decades to come. In the interior, the stylish mouldings and cosy light generated by the LUMA sauna lamp exude an authentic sauna feeling. Meanwhile, the SOFT-CLIMA heater PLURIS has a 30 kg olivine stone capacity and produces a gentle radiant heat. For an original Finnish sauna bathing experience, whenever you please.

EMPIRE Sauna in Karelian spruce.

SOFTCLIMA heater PLURIS.

EMPIRE sauna with hemlock design package.

he interior design package of the EMPIRE also offers a whole range of special features to meet every requirement in terms of aesthetics and comfort: a flattering pitched roof and corner supports and mitre cut sauna benches with elegant back and head rests. The superior appearance of this solid wood sauna is set off by lovingly created details such as the lattice window and the graduated ceiling decoration. When it