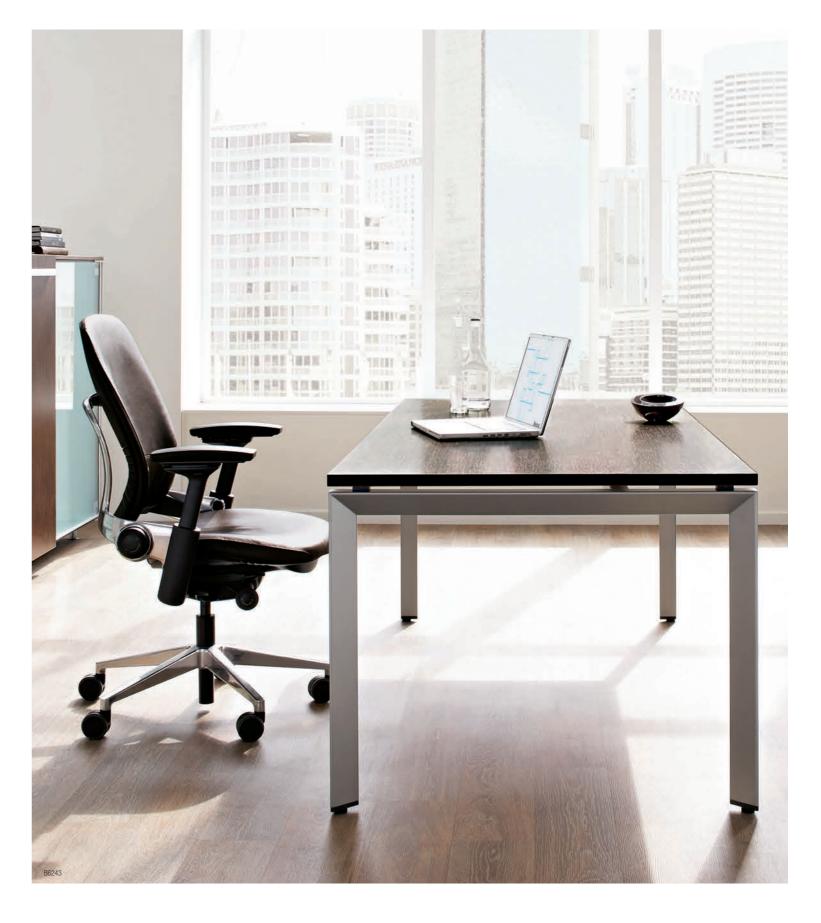

## ONE SOLUTION FOR MULTIPLE SPACES

Use FrameOne's stylish simplicity to create a refined mood that's just right for a manager's office. Clean, simple lines and a timeless design, like the eye-catching triangular metal legs and frame, provide an elegant environment. A wide range of finishes and materials (glass, veneer) make the ambience even more attractive.