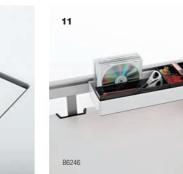

## 11. ORGANISATION ACCESSORIES FOR ORGA-RAIL

Is a range of smart tools for efficient organisation and easy access to personal information. It enables users to convert previously wasted spaces into useful storage areas.

For desk only.