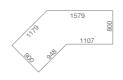

to conveniently hold mobile devices and other personal items.

#### 9. 1+1 PERSONAL POCKET

Provides a place to store frequently used materials. Freestanding or ganged in multiples to create a desktop organizer.

#### 10. INTEGRATED TOP ACCESS

The Integrated Top Access provides easy access to power and data within hand's reach, without cluttering the worksurface.

## 11. ORGANISATION ACCESSORIES FOR ORGA-RAIL

Is a range of smart tools for efficient organisation and easy access to personal information. It enables users to convert previously wasted spaces into useful storage areas.

For desk only.

#### 12. PRINTER EXTENSION

Allows technical equipment such as printers to be placed close at hand.
For desk only.

#### SUSTAINABILITY

#### BASIC / LOOP DESK TOPS



#### **DESK TOPS**









**BENCH FOR 2** 

WITH SOLO STORAGE



1600

1800



#### **BENCH FREESTANDING**









#### **BENCH WITH** LATERAL EXTENSION



### **BENCH OPTIONS**







#### **BENCH FOR 2** WITH DUO STORAGE



#### HEIGHT ADJUSTABLE FROM H620 TO H900MM - BENCH FIXED HEIGHT H730MM

BASIC H720mm











LOOP H720mm







BENCH

H730mm

#### **CABLE MANAGEMENT FOR DESK**



Integrated

top access







Cable spine





Cut Out and Orga-Rail





Sliding top: open Sliding top: closed For desk in option. For bench in standard

#### **SURFACE MATERIALS (SHOWN IN BROCHURE)**

Cable tray closed

WOOD HW Natural Beech ER Canadian Maple WE Wenge Style

PAINT WY Snow\* AT Acacia\* DW Dark Pear PROTECH

SL Platinum Metallic ZW Pearl Snow ZF Pearl Champagne

#### \* with Seamless Edge option. Colours are