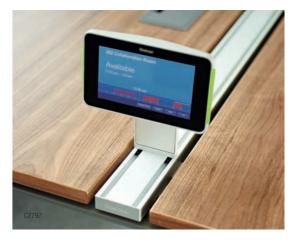

## **INTEGRATED TECHNOLOGY**

FrameOne benches integrated with media:scape® enable teams to innovate faster as information is shared quickly and seamlessly. The rail mounted RoomWizard II<sup>TM</sup> scheduling system provides a solution that manages open collaborative spaces far more effectively than first-come-first-serve.

**DISCREET PLUG & PLAY**The power and data Top Access keeps cords discreet and under control.

**EASY BOOKING**RoomWizard II can be used as a stand-alone system, or seamlessly books rooms, using an existing reservation system.