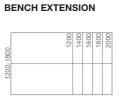

ET

Provides a place to store frequently used materials. Freestanding or ganged in multiples to create a desktop organizer.

#### 10. INTEGRATED TOP ACCESS

The Integrated Top Access provides easy access to power and data within hand's reach, without cluttering the worksurface.

## 11. ORGANISATION ACCESSORIES FOR ORGA-RAIL

Is a range of smart tools for efficient organisation and easy access to personal information. It enables users to convert previously wasted spaces into useful storage areas.

For desk only.

#### 12. PRINTER EXTENSION

Allows technical equipment such as printers to be placed close at hand.
For desk only.

#### SUSTAINABILITY

#### BASIC / LOOP DESK TOPS



#### **DESK TOPS**









**BENCH FOR 2** 

WITH SOLO STORAGE



1600

1800



#### **BENCH FREESTANDING**









#### **BENCH WITH** LATERAL EXTENSION



### **BENCH OPTIONS**







#### **BENCH FOR 2** WITH DUO STORAGE



#### HEIGHT ADJUSTABLE FROM H620 TO H900MM - BENCH FIXED HEIGHT H730MM

BASIC H720mm











LOOP H720mm







BENCH

H730mm

#### **CABLE MANAGEMENT FOR DESK**



Integrated

top access







Cable spine





Cut Out and Orga-Rail





Sliding top: open Sliding top: closed For desk in option. For bench in standard

#### **SURFACE MATERIALS (SHOWN IN BROCHURE)**

Cable tray closed

WOOD HW Natural Beech ER Canadian Maple WE Wenge Style

PAINT WY Snow\* AT Acacia\* DW Dark Pear PROTECH

SL Platinum Metallic ZW Pearl Snow ZF Pearl Champagne

#### \* with Seamless Edge option. Colours are representative and may vary slightly from actual material.

#### DESIGNING FOR THE ENVI