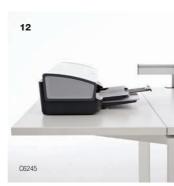

#### 12. PRINTER EXTENSION

Allows technical equipment such as printers to be placed close at hand.
For desk only.