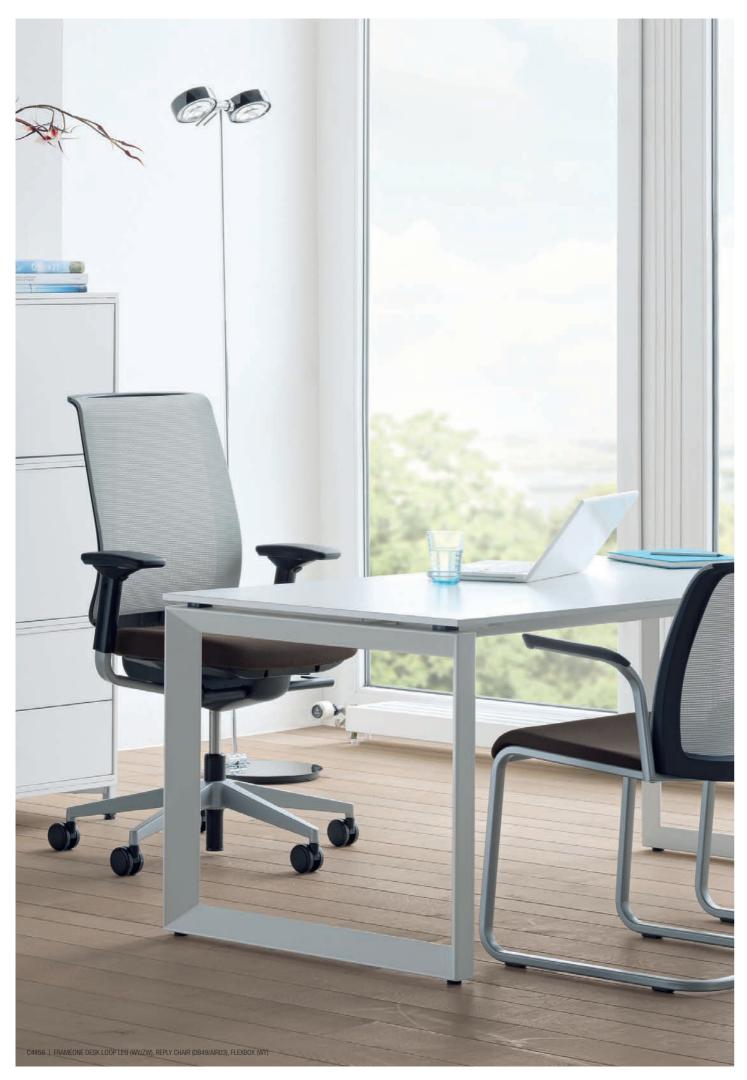

### **GET PERSONAL**

Tailor FrameOne benches and desks to the needs of individual workers and the work at hand with adjustable privacy screens, personal boundaries, flexible storage, and an innovative collection of organisation tools, ergonomic flat screen arms, and personal lighting.