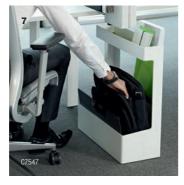

#### 7. EASY PACKING AND UNPACKING

The 1+1 Mobile Caddy anticipates user need's to stow their work bag with in-line casters that make it easy to pull in and out.