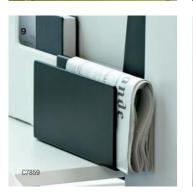

## 6. ORGANISATION AND PRIVACY COMBINED

The 1+1 Functional Screen offers an integrated pocket for frequently used documents or books.