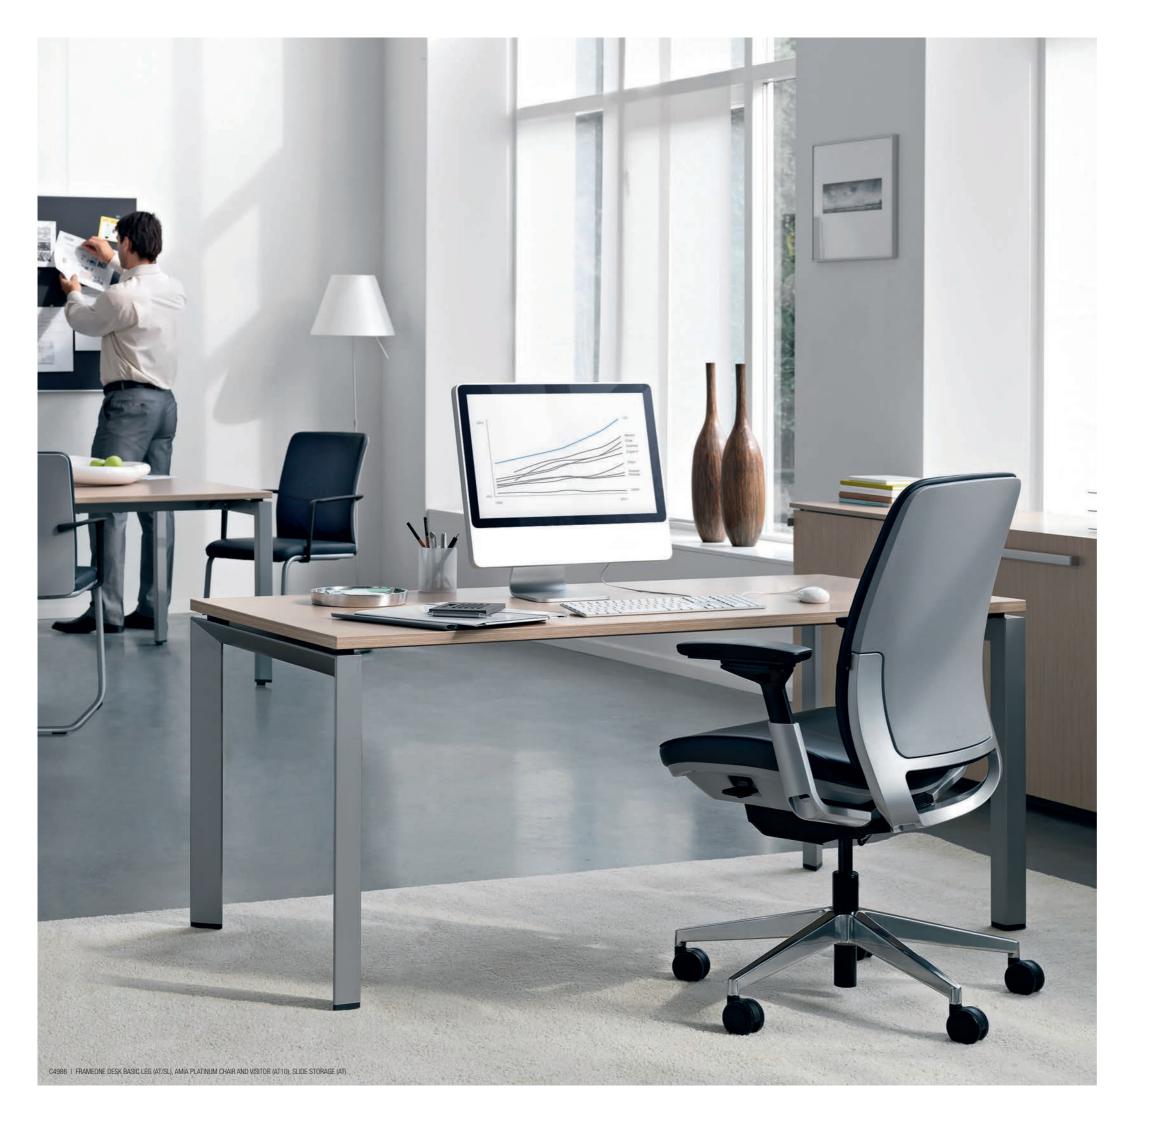

# TAILORED TO INDIVIDUAL NEEDS

With its stylish designer looks, and a wide range of shapes, sizes and finishes to choose from, FrameOne is a workstation that's as individual as you are.