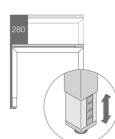

**EFFICIENT CABLE MANAGEMENT**Cables can be routed through the intermediate leg, a vertebral cable riser or at the end of the cable tray.

PROTECTION
The CPU Support protects the CPU by holding it up securely, off the floor.