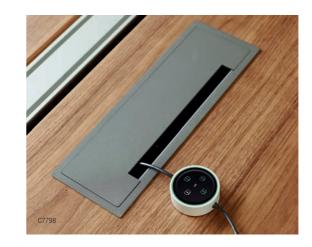

**DISCREET PLUG & PLAY**The power and data Top Access keeps cords discreet and under control.

**EASY BOOKING**RoomWizard II can be used as a stand-alone system, or seamlessly books rooms, using an existing reservation system.