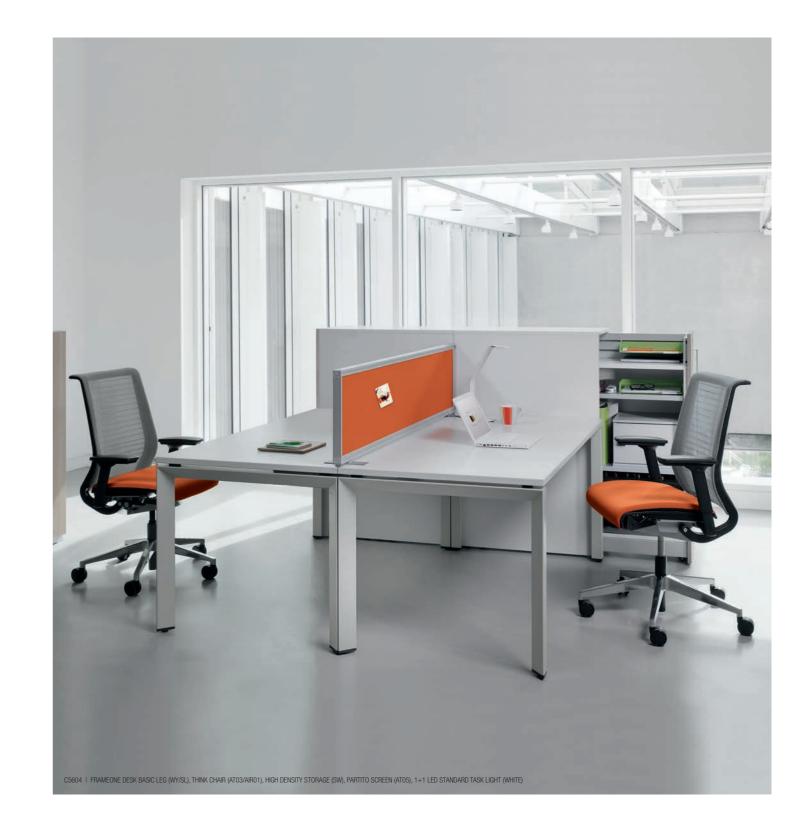

## **HIGH PERFORMANCE BENCH**

Benching can be a smart solution—when it's tailored to the organisation's work processes and individual workstyles. Tools such as privacy screens, lighting, worktools and access to power are hosted at the worksurface on a convenient integrated rail.