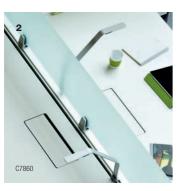

#### 10. INTEGRATED TOP ACCESS

The Integrated Top Access provides easy access to power and data within hand's reach, without cluttering the worksurface.