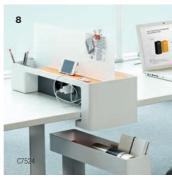

## 8. KEEP DEVICES CHARGED AND RUNNING

The 1+1 Launch Pad gives users a desktop area to conveniently hold mobile devices and other personal items.