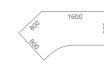

a to conveniently hold mobile devices and other personal items.

#### 9. 1+1 PERSONAL POCKET

Provides a place to store frequently used materials. Freestanding or ganged in multiples to create a desktop organizer.

#### 10. INTEGRATED TOP ACCESS

The Integrated Top Access provides easy access to power and data within hand's reach, without cluttering the worksurface.

## 11. ORGANISATION ACCESSORIES FOR ORGA-RAIL

Is a range of smart tools for efficient organisation and easy access to personal information. It enables users to convert previously wasted spaces into useful storage areas.

For desk only.

#### 12. PRINTER EXTENSION

Allows technical equipment such as printers to be placed close at hand.
For desk only.

#### SUSTAINABILITY

#### BASIC / LOOP DESK TOPS



#### **DESK TOPS**









**BENCH FOR 2** 

WITH SOLO STORAGE



1600

1800



#### **BENCH FREESTANDING**









#### **BENCH WITH** LATERAL EXTENSION



### **BENCH OPTIONS**







#### **BENCH FOR 2** WITH DUO STORAGE



#### HEIGHT ADJUSTABLE FROM H620 TO H900MM - BENCH FIXED HEIGHT H730MM

BASIC H720mm











LOOP H720mm







BENCH

H730mm

#### **CABLE MANAGEMENT FOR DESK**



Integrated

top access







Cable spine





Cut Out and Orga-Rail





Sliding top: open Sliding top: closed For desk in option. For bench in standard

#### **SURFACE MATERIALS (SHOWN IN BROCHURE)**

Cable tray closed

WOOD HW Natural Beech ER Canadian Maple WE Wenge Style

PAINT WY Snow\* AT Acacia\* DW Dark Pear PROTECH

SL Platinum Metallic ZW Pearl Snow ZF Pearl Champagne

#### \* with Seamless Edge option. Colours a