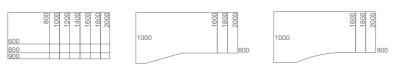

#### BASIC / LOOP DESK TOPS

#### **DESK TOPS**

**BENCH FOR 2** 

WITH SOLO STORAGE

1600

1800