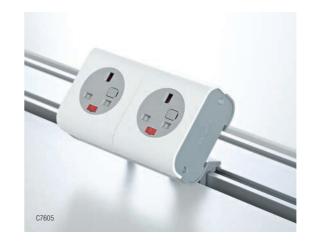

QUICK CONNECTIONS

Rail mounted Steelcase Connecting Hub for power and data access close at hand.

FREE UP THE WORKSURFACE
Plurio Monitor Arms are easy to adjust and facilitate information sharing on a single or multiple screens.