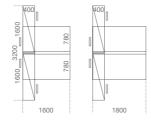

organizer.

#### 10. INTEGRATED TOP ACCESS

The Integrated Top Access provides easy access to power and data within hand's reach, without cluttering the worksurface.

## 11. ORGANISATION ACCESSORIES FOR ORGA-RAIL

Is a range of smart tools for efficient organisation and easy access to personal information. It enables users to convert previously wasted spaces into useful storage areas.

For desk only.

#### 12. PRINTER EXTENSION

Allows technical equipment such as printers to be placed close at hand.
For desk only.

#### SUSTAINABILITY

#### BASIC / LOOP DESK TOPS



#### **DESK TOPS**









**BENCH FOR 2** 

WITH SOLO STORAGE



1600

1800



#### **BENCH FREESTANDING**









#### **BENCH WITH** LATERAL EXTENSION



### **BENCH OPTIONS**







#### **BENCH FOR 2** WITH DUO STORAGE



#### HEIGHT ADJUSTABLE FROM H620 TO H900MM - BENCH FIXED HEIGHT H730MM

BASIC H720mm











LOOP H720mm







BENCH

H730mm

#### **CABLE MANAGEMENT FOR DESK**



Integrated

top access







Cable spine





Cut Out and Orga-Rail





Sliding top: open Sliding top: closed For desk in option. For bench in standard

#### **SURFACE MATERIALS (SHOWN IN BROCHURE)**

Cable tray closed

WOOD HW Natural Beech ER Canadian Maple WE Wenge Style

PAINT WY Snow\* AT Acacia\* DW Dark Pear PROTECH

SL Platinum Metallic ZW Pearl Snow ZF Pearl Champagne

#### \* with Seamless Edge option. Colours are representative and may vary slightly from actual material.

#### DESIGNING FOR THE ENVIRONMENT REQUIRES INNOVATIVE THINKING AND SOLUTIONS.

#### LIFE CYCLE

During our products development process we