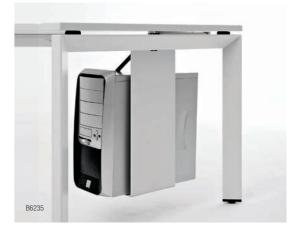

**EFFICIENT CABLE MANAGEMENT**Cables can be routed through the intermediate leg, a vertebral cable riser or at the end of the cable tray.

PROTECTION
The CPU Support protects the CPU by holding it up securely, off the floor.