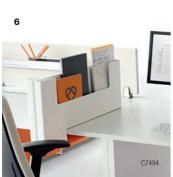

## 6. ORGANISATION AND PRIVACY COMBINED

The 1+1 Functional Screen offers an integrated pocket for frequently used documents or books.