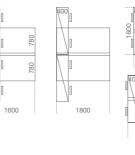

Provides a place to store frequently used materials. Freestanding or ganged in multiples to create a desktop organizer.

#### 10. INTEGRATED TOP ACCESS

The Integrated Top Access provides easy access to power and data within hand's reach, without cluttering the worksurface.

## 11. ORGANISATION ACCESSORIES FOR ORGA-RAIL

Is a range of smart tools for efficient organisation and easy access to personal information. It enables users to convert previously wasted spaces into useful storage areas.

For desk only.

#### 12. PRINTER EXTENSION

Allows technical equipment such as printers to be placed close at hand.
For desk only.

#### SUSTAINABILITY

#### BASIC / LOOP DESK TOPS



#### **DESK TOPS**









**BENCH FOR 2** 

WITH SOLO STORAGE



1600

1800



#### **BENCH FREESTANDING**









#### **BENCH WITH** LATERAL EXTENSION



### **BENCH OPTIONS**







#### **BENCH FOR 2** WITH DUO STORAGE



#### HEIGHT ADJUSTABLE FROM H620 TO H900MM - BENCH FIXED HEIGHT H730MM

BASIC H720mm











LOOP H720mm







BENCH

H730mm

#### **CABLE MANAGEMENT FOR DESK**



Integrated

top access







Cable spine





Cut Out and Orga-Rail





Sliding top: open Sliding top: closed For desk in option. For bench in standard

#### **SURFACE MATERIALS (SHOWN IN BROCHURE)**

Cable tray closed

WOOD HW Natural Beech ER Canadian Maple WE Wenge Style

PAINT WY Snow\* AT Acacia\* DW Dark Pear PROTECH

SL Platinum Metallic ZW Pearl Snow ZF Pearl Champagne

#### \* with Seamless Edge option. Colours are representative and may vary slightly from actual material.

#### DESIGNING FOR THE ENVIRO