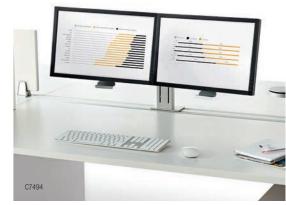

QUICK CONNECTIONS

Rail mounted Steelcase Connecting Hub for power and data access close at hand.

FREE UP THE WORKSURFACE
Plurio Monitor Arms are easy to adjust and facilitate information sharing on a single or multiple screens.