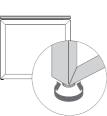

#### 10. INTEGRATED TOP ACCESS

The Integrated Top Access provides easy access to power and data within hand's reach, without cluttering the worksurface.