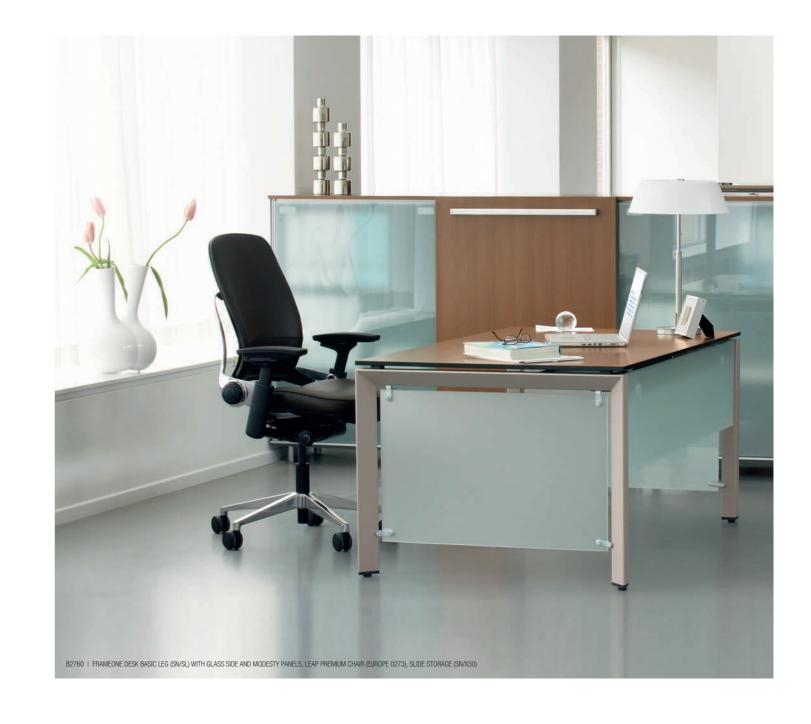

## ONE SOLUTION FOR MULTIPLE SPACES

Use FrameOne's stylish simplicity to create a refined mood that's just right for a manager's office. Clean, simple lines and a timeless design, like the eye-catching triangular metal legs and frame, provide an elegant environment. A wide range of finishes and materials (glass, veneer) make the ambience even more attractive.