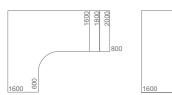

area to conveniently hold mobile devices and other personal items.

#### 9. 1+1 PERSONAL POCKET

Provides a place to store frequently used materials. Freestanding or ganged in multiples to create a desktop organizer.

#### 10. INTEGRATED TOP ACCESS

The Integrated Top Access provides easy access to power and data within hand's reach, without cluttering the worksurface.

## 11. ORGANISATION ACCESSORIES FOR ORGA-RAIL

Is a range of smart tools for efficient organisation and easy access to personal information. It enables users to convert previously wasted spaces into useful storage areas.

For desk only.

#### 12. PRINTER EXTENSION

Allows technical equipment such as printers to be placed close at hand.
For desk only.

#### SUSTAINABILITY

#### BASIC / LOOP DESK TOPS



#### **DESK TOPS**









**BENCH FOR 2** 

WITH SOLO STORAGE



1600

1800



#### **BENCH FREESTANDING**









#### **BENCH WITH** LATERAL EXTENSION



### **BENCH OPTIONS**







#### **BENCH FOR 2** WITH DUO STORAGE



#### HEIGHT ADJUSTABLE FROM H620 TO H900MM - BENCH FIXED HEIGHT H730MM

BASIC H720mm











LOOP H720mm







BENCH

H730mm

#### **CABLE MANAGEMENT FOR DESK**



Integrated

top access







Cable spine





Cut Out and Orga-Rail





Sliding top: open Sliding top: closed For desk in option. For bench in standard

#### **SURFACE MATERIALS (SHOWN IN BROCHURE)**

Cable tray closed

WOOD HW Natural Beech ER Canadian Maple WE Wenge Style

PAINT WY Snow\* AT Acacia\* DW Dark Pear PROTECH

SL Platinum Metallic ZW Pearl Snow ZF Pearl Champagne

#### \* with Seamless Edge option. Colou