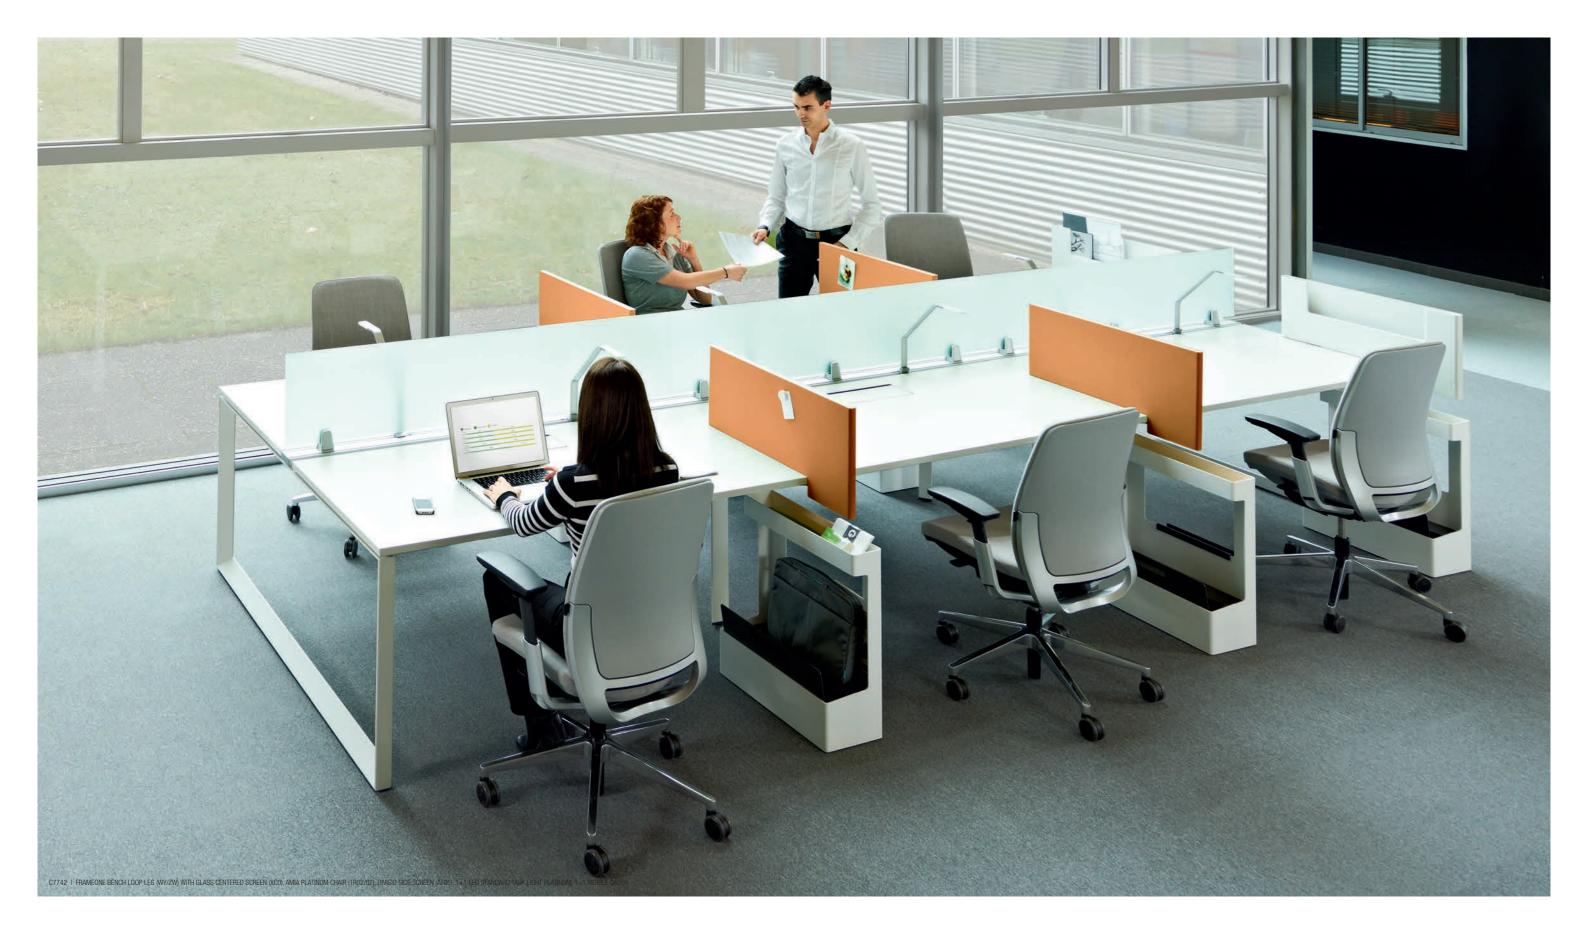

## **HIGH PERFORMANCE BENCH**

Benching can be a smart solution—when it's tailored to the organisation's work processes and individual workstyles. Tools such as privacy screens, lighting, worktools and access to power are hosted at the worksurface on a convenient integrated rail.

### **GET PERSONAL**

Tailor FrameOne benches and desks to the needs of individual workers and the work at hand with adjustable privacy screens, personal boundaries, flexible storage, and an innovative collection of organisation tools, ergonomic flat screen arms, and personal lighting.

#### 1. SPACE DIVISION

Creates a visual boundary between users without isolating them. It also frees up the worksurface as users can personalise the rail with organisation tools and use the screen for display.

#### 2. C:SCAPE SCREEN / BENCH PRIVACY SOLUTIONS

Defines personal boundaries, provides visual privacy and display space, in fabric or glass.

## 3. USER CONTROLLED 4. THE 1+1 LED STANDARD SPACE DIVISION TASK LIGHT

Divisio Side Screen™ can be Offers individual lighting with 4 moved by the users where watts LED and minimal power they want and can be used for personal display.

#### 5. dash™ LED TASK LIGHT

Delivers a well balanced distribution of light that virtually eliminates contrast and shadows, while controls offer users flexibility.

## 6. ORGANISATION AND PRIVACY COMBINED

The 1+1 Functional Screen offers an integrated pocket for frequently used documents or books.

#### 7. EASY PACKING AND UNPACKING

The 1+1 Mobile Caddy anticipates user need's to stow their work bag with in-line casters that make it easy to pull in and out.

## 8. KEEP DEVICES CHARGED AND RUNNING

The 1+1 Launch Pad gives users a desktop area to conveniently hold mobile devices and other personal items.

#### 9. 1+1 PERSONAL POCKET

Provides a place to store frequently used materials. Freestanding or ganged in multiples to create a desktop organizer.

#### 10. INTEGRATED TOP ACCESS

The Integrated Top Access provides easy access to power and data within hand's reach, without cluttering the worksurface.