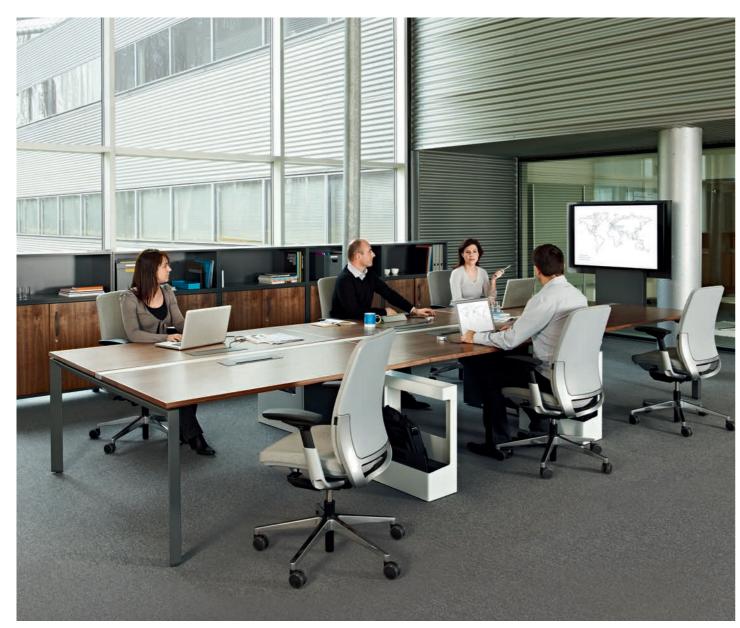

## **INTEGRATED TECHNOLOGY**

FrameOne benches integrated with media:scape® enable teams to innovate faster as information is shared quickly and seamlessly. The rail mounted RoomWizard II<sup>TM</sup> scheduling system provides a solution that manages open collaborative spaces far more effectively than first-come-first-serve.

C7795 | FRAMEONE BENCH WITH INTEGRATED RAIL AND MEDIA:SCAPE (NUZZP), AMIA PLATINUM CHAIR (TR02/02), 1+1 MOBILE CADDY, SHARE IT STORAGE SLIDING DOORS 19MM MODULAR BOTTOM UNIT (260/NUZZP) WITH OPEN SHELF MODULAR TOP UNIT (260)

**DISCREET PLUG & PLAY**The power and data Top Access keeps cords discreet and under control.

**EASY BOOKING**RoomWizard II can be used as a stand-alone system, or seamlessly books rooms, using an existing reservation system.

**EFFICIENT CABLE MANAGEMENT**Cables can be routed through the intermediate leg, a vertebral cable riser or at the end of the cable tray.

PROTECTION
The CPU Support protects the CPU by holding it up securely, off the floor.

QUICK CONNECTIONS

Rail mounted Steelcase Connecting Hub for power and data access close at hand.

FREE UP THE WORKSURFACE
Plurio Monitor Arms are easy to adjust and facilitate information sharing on a single or multiple screens.