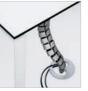

**EFFICIENT CABLE MANAGEMENT**Cables can be routed through the intermediate leg, a vertebral cable riser or at the end of the cable tray.

PROTECTION
The CPU Support protects the CPU by holding it up securely, off the floor.