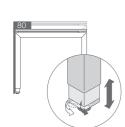

#### 10. INTEGRATED TOP ACCESS

The Integrated Top Access provides easy access to power and data within hand's reach, without cluttering the worksurface.