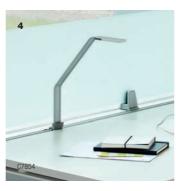

#### 5. dash™ LED TASK LIGHT

Delivers a well balanced distribution of light that virtually eliminates contrast and shadows, while controls offer users flexibility.