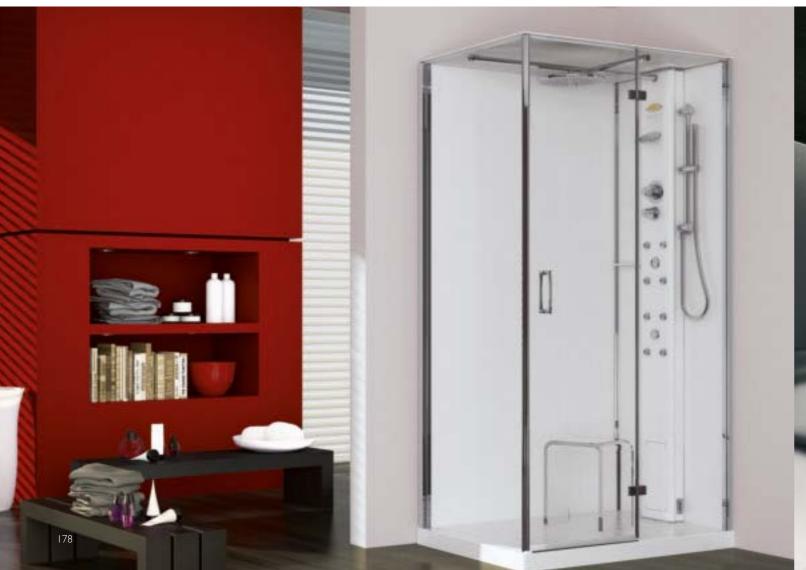

#### The vitality shower

Play is the shower cabin that offers the opportunity to experience the world of the Jacuzzi® hydromassage in a dynamic, cheerful and lively way. The youthful design with a minimalist aesthetic expresses the pleasure of the most advanced performance and is supported by the best equipment and maximum installation versatility.

#### **Vertical** wellness

The original Jacuzzi® vertical hydromassage has a relaxing, invigorating and re-energising effect. It stimulates vital centres with different intensities and involves all the muscle groups from the base of the neck to the lower back, giving complete psycho-physical wellness. The system of nozzles allows the flow of water to be varied, by changing the flow and intensity. Play is also available with or without the glass wall.

## The healing power of water

The cascade shower and large raindrop shower head provides the head and shoulders with beneficial pressure, ideal for releasing all the muscle tension in the neck and upper shoulders. The steam bath, combined with aromatherapy, purifies the skin and the body from toxins, strengthening the immune system, thanks to a cloud of steam that envelops the entire body.

### Perfect temperature

The manual or thermostatic mixer, which blends the design with the central shower column, lets you keep the water to the preferred temperature throughout the shower.

176