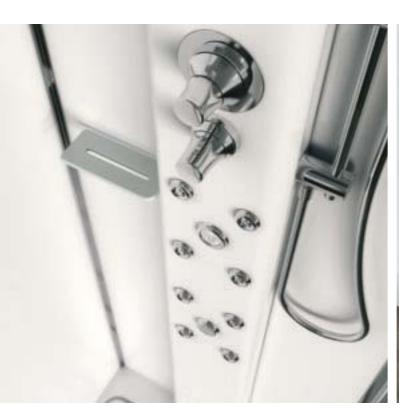

#### **Vertical** wellness

The original Jacuzzi® vertical hydromassage has a relaxing, invigorating and re-energising effect. It stimulates vital centres with different intensities and involves all the muscle groups from the base of the neck to the lower back, giving complete psycho-physical wellness. The system of nozzles allows the flow of water to be varied, by changing the flow and intensity. Play is also available with or without the glass wall.

### Perfect temperature

The manual or thermostatic mixer, which blends the design with the central shower column, lets you keep the water to the preferred temperature throughout the shower.

176