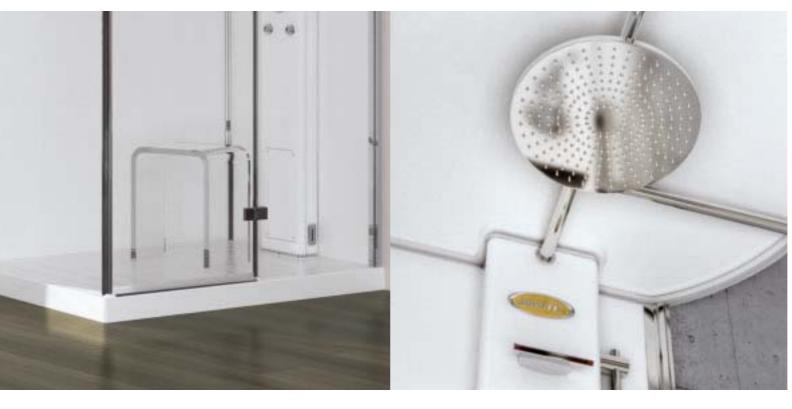

## The healing power of water

The cascade shower and large raindrop shower head provides the head and shoulders with beneficial pressure, ideal for releasing all the muscle tension in the neck and upper shoulders. The steam bath, combined with aromatherapy, purifies the skin and the body from toxins, strengthening the immune system, thanks to a cloud of steam that envelops the entire body.

### Perfect temperature

The manual or thermostatic mixer, which blends the design with the central shower column, lets you keep the water to the preferred temperature throughout the shower.

176