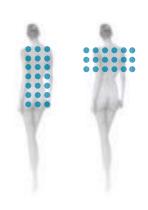

#### **Vertical** wellness

The original Jacuzzi® vertical hydromassage has a relaxing, invigorating and re-energising effect. It stimulates vital centres with different intensities and involves all the muscle groups from the base of the neck to the lower back, giving complete psycho-physical wellness. The system of nozzles allows the flow of water to be varied, by changing the flow and intensity. Play is also available with or without the glass wall.