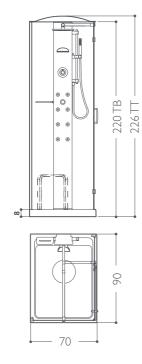

# play 90

corner LH-RH 90 × 70 × 220/226h cm design Jacuzzi®

| Functions                      | ТВ | TT |
|--------------------------------|----|----|
| Vertical and back hydromassage | 8  | 8  |
| Raindrop shower head           |    | •  |
| Shower Cascade                 | •  | •  |
| Steam bath                     |    | •  |
| Aromatherapy                   |    | •  |
|                                |    |    |
| Features                       |    |    |
| Single-lever mixer tap         | 0  | 0  |
| Thermostatic mixer             | 0  | 0  |
| Hand held shower               | •  | •  |
| Duckboard                      |    |    |
| Adjustable seat                |    | •  |
| Roof                           |    | •  |
| Electronic descaling system    |    | •  |
| Alarm                          |    | •  |
|                                |    |    |

Jets ● Standard ● Optional ● Standard depending on the chosen fittings