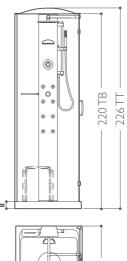

# play I20

corner LH-RH I 20 × 80 × 220/226h cm design Jacuzzi®

| 1                              |    |    |
|--------------------------------|----|----|
| Functions                      | TB | TT |
| Vertical and back hydromassage | 8  | 8  |
| Raindrop shower head           |    | •  |
| Shower Cascade                 |    | •  |
| Steam bath                     |    | •  |
| Aromatherapy                   |    | •  |
|                                |    |    |
| Features                       |    |    |
| Single-lever mixer tap         | 0  | 0  |
| Thermostatic mixer             | 0  | 0  |
| Hand held shower               |    | •  |
| Duckboard                      |    |    |
| Adjustable seat                |    | •  |
| Roof                           |    | •  |
| Electronic descaling system    |    | •  |
| Alarm                          |    |    |