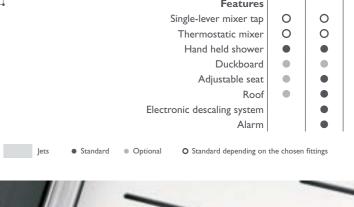

# play I20

corner LH-RH I 20 × 80 × 220/226h cm design Jacuzzi®

| 1                              |    |    |
|--------------------------------|----|----|
| Functions                      | TB | TT |
| Vertical and back hydromassage | 8  | 8  |
| Raindrop shower head           |    | •  |
| Shower Cascade                 |    | •  |
| Steam bath                     |    | •  |
| Aromatherapy                   |    | •  |
|                                |    |    |
| Features                       |    |    |
| Single-lever mixer tap         | 0  | 0  |
| Thermostatic mixer             | 0  | 0  |
| Hand held shower               |    | •  |
| Duckboard                      |    |    |
| Adjustable seat                |    | •  |
| Roof                           |    | •  |
| Electronic descaling system    |    | •  |
| Alarm                          |    |    |

Jets • Standard • Optional • Standard depending on the chosen fittings