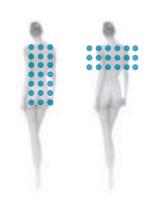

#### **Vertical** wellness

The original Jacuzzi® vertical hydromassage has a relaxing, invigorating and re-energising effect. It stimulates vital centres with different intensities and involves all the muscle groups from the base of the neck to the lower back, giving complete psycho-physical wellness. The system of nozzles allows the flow of water to be varied, by changing the flow and intensity. Play is also available with or without the glass wall.