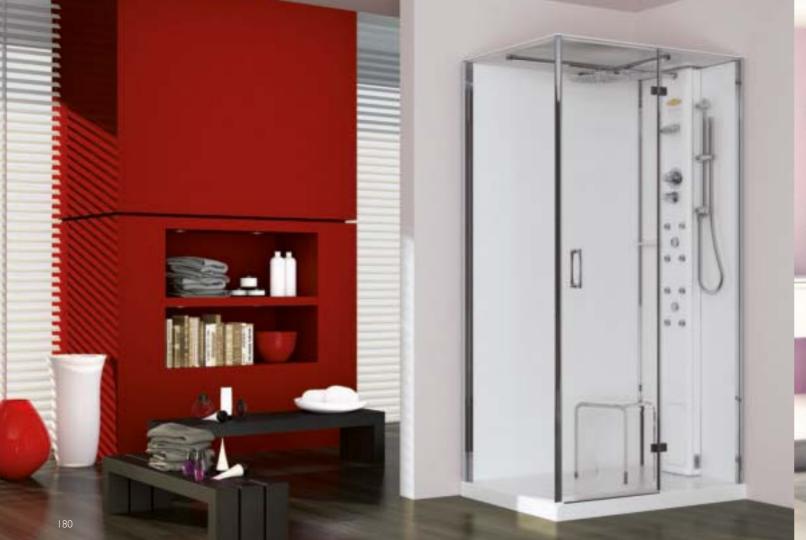

#### The vitality shower

Play is the shower cabin that offers the opportunity to experience the world of the Jacuzzi® hydromassage in a dynamic, cheerful and lively way. The youthful design with a minimalist aesthetic expresses the pleasure of the most advanced performance and is supported by the best equipment and maximum installation versatility.

## The healing power of water

The cascade shower and large raindrop shower head provides the head and shoulders with beneficial pressure, ideal for releasing all the muscle tension in the neck and upper shoulders. The steam bath, combined with aromatherapy, purifies the skin and the body from toxins, strengthening the immune system, thanks to a cloud of steam that envelops the entire body.

### Perfect temperature

The manual or thermostatic mixer, which blends the design with the central shower column, lets you keep the water to the preferred temperature throughout the shower.

176