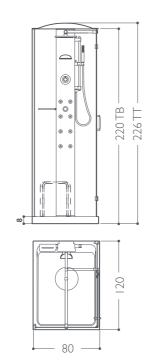

# play I20

corner LH-RH I 20 × 80 × 220/226h cm design Jacuzzi®

| 1                              |    |    |
|--------------------------------|----|----|
| Functions                      | TB | TT |
| Vertical and back hydromassage | 8  | 8  |
| Raindrop shower head           |    | •  |
| Shower Cascade                 |    | •  |
| Steam bath                     |    | •  |
| Aromatherapy                   |    | •  |
|                                |    |    |
| Features                       |    |    |
| Single-lever mixer tap         | 0  | 0  |
| Thermostatic mixer             | 0  | 0  |
| Hand held shower               |    | •  |
| Duckboard                      |    |    |
| Adjustable seat                |    | •  |
| Roof                           |    | •  |
| Electronic descaling system    |    | •  |
| Alarm                          |    |    |