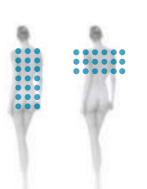

#### **Vertical** wellness

The original Jacuzzi® vertical hydromassage has a relaxing, invigorating and re-energising effect. It stimulates vital centres with different intensities and involves all the muscle groups from the base of the neck to the lower back, giving complete psycho-physical wellness. The system of nozzles allows the flow of water to be varied, by changing the flow and intensity. Play is also available with or without the glass wall.