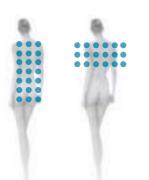

#### **Vertical** wellness

The original Jacuzzi® vertical hydromassage has a relaxing, invigorating and re-energising effect. It stimulates vital centres with different intensities and involves all the muscle groups from the base of the neck to the lower back, giving complete psycho-physical wellness. The system of nozzles allows the flow of water to be varied, by changing the flow and intensity. Play is also available with or without the glass wall.