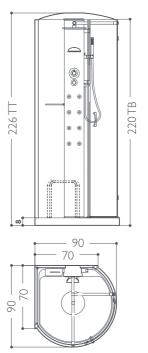

# play I20

corner LH-RH I 20 × 80 × 220/226h cm design Jacuzzi®

| 1                              |    |    |
|--------------------------------|----|----|
| Functions                      | TB | TT |
| Vertical and back hydromassage | 8  | 8  |
| Raindrop shower head           |    | •  |
| Shower Cascade                 |    | •  |
| Steam bath                     |    | •  |
| Aromatherapy                   |    | •  |
|                                |    |    |
| Features                       |    |    |
| Single-lever mixer tap         | 0  | 0  |
| Thermostatic mixer             | 0  | 0  |
| Hand held shower               |    | •  |
| Duckboard                      |    |    |
| Adjustable seat                |    | •  |
| Roof                           |    | •  |
| Electronic descaling system    |    | •  |
| Alarm                          |    |    |