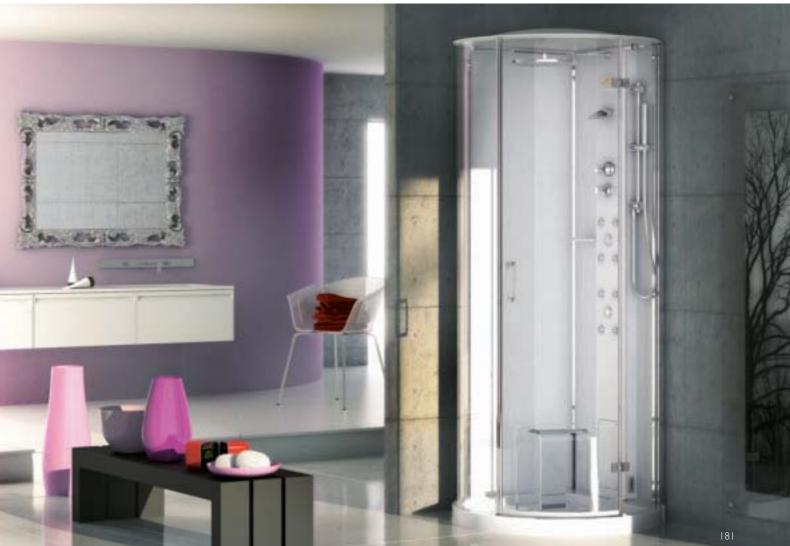

#### The vitality shower

Play is the shower cabin that offers the opportunity to experience the world of the Jacuzzi® hydromassage in a dynamic, cheerful and lively way. The youthful design with a minimalist aesthetic expresses the pleasure of the most advanced performance and is supported by the best equipment and maximum installation versatility.

#### **Vertical** wellness

The original Jacuzzi® vertical hydromassage has a relaxing, invigorating and re-energising effect. It stimulates vital centres with different intensities and involves all the muscle groups from the base of the neck to the lower back, giving complete psycho-physical wellness. The system of nozzles allows the flow of water to be varied, by changing the flow and intensity. Play is also available with or without the glass wall.

## The healing power of water

The cascade shower and large raindrop shower head provides the head and shoulders with beneficial pressure, ideal for releasing all the muscle tension in the neck and upper shoulders. The steam bath, combined with aromatherapy, purifies the skin and the body from toxins, strengthening the immune system, thanks to a cloud of steam that envelops the entire body.

### Perfect temperature

The manual or thermostatic mixer, which blends the design with the central shower column, lets you keep the water to the preferred temperature throughout the shower.

176