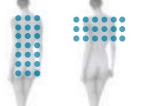

#### The essence of vitality

Enerjet is the system of adjustable water microjets created from Jacuzzi® technology: an unmatched source of energy and freshness. The jets are designed to target the various muscle groups and provide a pulsating massage.

#### **Aquafeeling Effect**

Intimacy, gentleness, relaxation, wellness: the exotic atmosphere of the Tropical Shower awakens the senses, caresses the skin and, in soft flowing streams, revives the spirit. Also the functions of steam bath and aromatherapy are available.