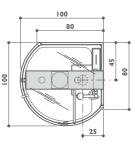

# mynima 80 sphere

single version  $80 \times 80 \times 222$ h cm design Carlo Urbinati

TT 8

|     | riqua recimig. ramar op snovrer mead |
|-----|--------------------------------------|
|     | Enerjet: tropical shower             |
| • • | Enerjet: pulsating massage           |
| • • | Enerjet: shower rain                 |
| •   | Steam bath                           |
| •   | Aromatherapy                         |
|     | Features                             |
|     | Thermostatic mixer                   |
| •   | Container for aromatic essences      |
|     | cale-prevention membrane for spouts  |
|     | Electronic descaling system          |
| 0 0 | Glass panels against the wall        |
|     | Shelves (Techstone®)                 |
| 0 • | Adjustable seat (Techstone®)         |
| • • | Roof                                 |
|     |                                      |