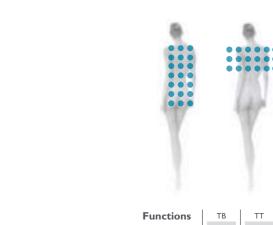

LH-RH 140 × 86 × 222h cm design Carlo Urbinati

8

|     | 140 |    |
|-----|-----|----|
|     |     |    |
| 157 |     | 98 |

**Functions** Vertical and back hydromassage (Body jet) Aqua feeling: raindrop shower head Enerjet: tropical shower Enerjet: pulsating massage Enerjet: shower rain Steam bath Aromatherapy