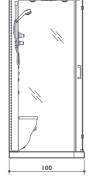

## mynima 120

LH-RH  $120 \times 75 \times 222$ h cm design Carlo Urbinati

RYSTAL CLEAR

| reatures                                |
|-----------------------------------------|
| Thermostatic mixer                      |
| Container for aromatic essences         |
| imescale-prevention membrane for spouts |
| Electronic descaling system             |
| Glass panels against the wall           |
| Shelves (Techstone®)                    |
| Adjustable seat (Techstone®)            |
| Roof                                    |