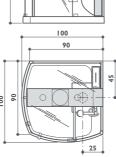

mynima 90

 $90 \times 90 \times 222$ h cm

design Carlo Urbinati

corner LH-RH

| rtical and back hydromassage (Body jet) | 8 | 8 |
|-----------------------------------------|---|---|
| Aqua feeling: raindrop shower head      |   | • |
| Enerjet: tropical shower                |   | • |
| Enerjet: pulsating massage              |   | • |
| Enerjet: shower rain                    | • | • |
| Steam bath                              |   | • |
| Aromatherapy                            |   | • |
| Features                                |   |   |
| Thermostatic mixer                      | • | • |
| Container for aromatic essences         |   | • |
| escale-prevention membrane for spouts   |   | • |
| Electronic descaling system             |   | • |
| Glass panels against the wall           | 0 | 0 |
| Shelves (Techstone®)                    | 0 | • |
| Adjustable seat (Techstone®)            | 0 | • |
| Roof                                    |   | • |
| Alarm                                   |   |   |