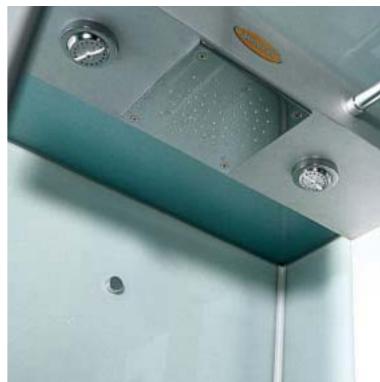

#### Functionality and avant-garde style

The anodised aluminium column contains the commands to activate the back hydromassage, the large raindrop shower head and the steam bath. The seat is made from Techstone<sup>®</sup>, as well as the shower tray which has been lowered almost to floor level. The temperature is kept constant by the thermostatic mixer which ensures the hydromassage is performed at the optimum temperature. Mynima is also available with the glass wall.

### **Features**

Container for aromatic essences Limescale-prevention membrane for spouts Electronic descaling system Glass panels against the wall Shelves (Techstone®) Adjustable seat (Techstone®)

0 Roof Alarm