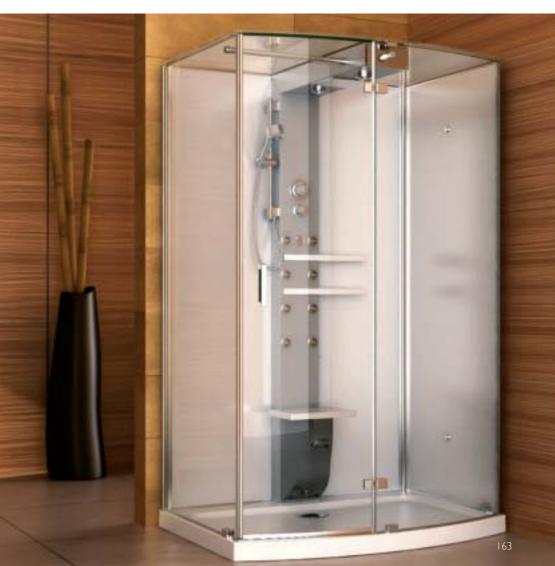

## mynima 120

LH-RH  $120 \times 75 \times 222$ h cm design Carlo Urbinati

RYSTAL CLEAR

| reatures                                |
|-----------------------------------------|
| Thermostatic mixer                      |
| Container for aromatic essences         |
| imescale-prevention membrane for spouts |
| Electronic descaling system             |
| Glass panels against the wall           |
| Shelves (Techstone®)                    |
| Adjustable seat (Techstone®)            |
| Roof                                    |

mynima 90

 $90 \times 90 \times 222$ h cm

design Carlo Urbinati

corner LH-RH

| rtical and back hydromassage (Body jet) | 8 | 8 |
|-----------------------------------------|---|---|
| Aqua feeling: raindrop shower head      |   | • |
| Enerjet: tropical shower                |   | • |
| Enerjet: pulsating massage              |   | • |
| Enerjet: shower rain                    | • | • |
| Steam bath                              |   | • |
| Aromatherapy                            |   | • |
| Features                                |   |   |
| Thermostatic mixer                      | • | • |
| Container for aromatic essences         |   | • |
| escale-prevention membrane for spouts   |   | • |
| Electronic descaling system             |   | • |
| Glass panels against the wall           | 0 | 0 |
| Shelves (Techstone®)                    | 0 | • |
| Adjustable seat (Techstone®)            | 0 | • |
| Roof                                    |   | • |
| Alarm                                   |   |   |