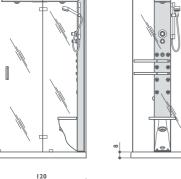

## mynima 120

LH-RH  $120 \times 75 \times 222$ h cm design Carlo Urbinati

RYSTAL CLEAR

| reatures                                |
|-----------------------------------------|
| Thermostatic mixer                      |
| Container for aromatic essences         |
| imescale-prevention membrane for spouts |
| Electronic descaling system             |
| Glass panels against the wall           |
| Shelves (Techstone®)                    |
| Adjustable seat (Techstone®)            |
| Roof                                    |