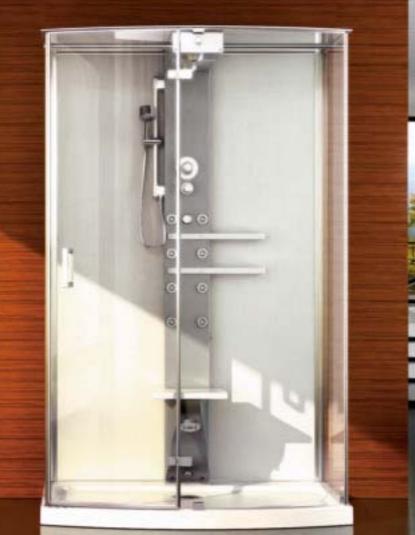

#### Transparent design

Agile and gentle lines, high volumes, large glass panels, highquality materials, elegance and refinement: Mynima is the expression of a design that dedicates the art of minimalism to everyday life. The large glass screens are covered with Crystal Clear to ensure maximum transparency even after use.

#### Functionality and avant-garde style

The anodised aluminium column contains the commands to activate the back hydromassage, the large raindrop shower head and the steam bath. The seat is made from Techstone<sup>®</sup>, as well as the shower tray which has been lowered almost to floor level. The temperature is kept constant by the thermostatic mixer which ensures the hydromassage is performed at the optimum temperature. Mynima is also available with the glass wall.

### mynima 140/wall

back-to-wall single version 140 × 86 × 222h cm design Carlo Urbinati

RYSTAL CLEAR
by JACUZZI®

| 157 |     | 140 | •  |
|-----|-----|-----|----|
|     | 157 |     | 98 |

Jets • Standard • Optional • Standard depending on the chosen fittings