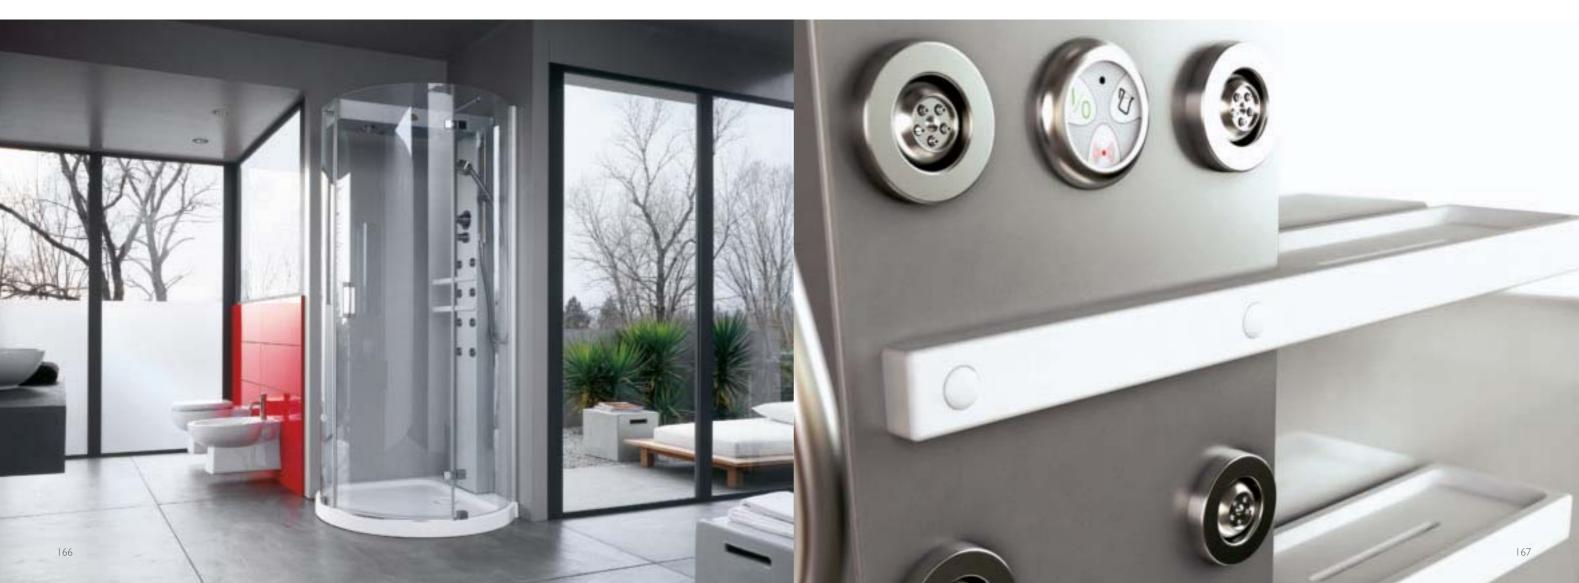

#### Transparent design

Agile and gentle lines, high volumes, large glass panels, highquality materials, elegance and refinement: Mynima is the expression of a design that dedicates the art of minimalism to everyday life. The large glass screens are covered with Crystal Clear to ensure maximum transparency even after use.

#### Functionality and avant-garde style

The anodised aluminium column contains the commands to activate the back hydromassage, the large raindrop shower head and the steam bath. The seat is made from Techstone<sup>®</sup>, as well as the shower tray which has been lowered almost to floor level. The temperature is kept constant by the thermostatic mixer which ensures the hydromassage is performed at the optimum temperature. Mynima is also available with the glass wall.