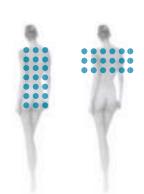

#### The essence of vitality

Enerjet is the system of adjustable water microjets created from Jacuzzi® technology: an unmatched source of energy and freshness. The jets are designed to target the various muscle groups and provide a pulsating massage.