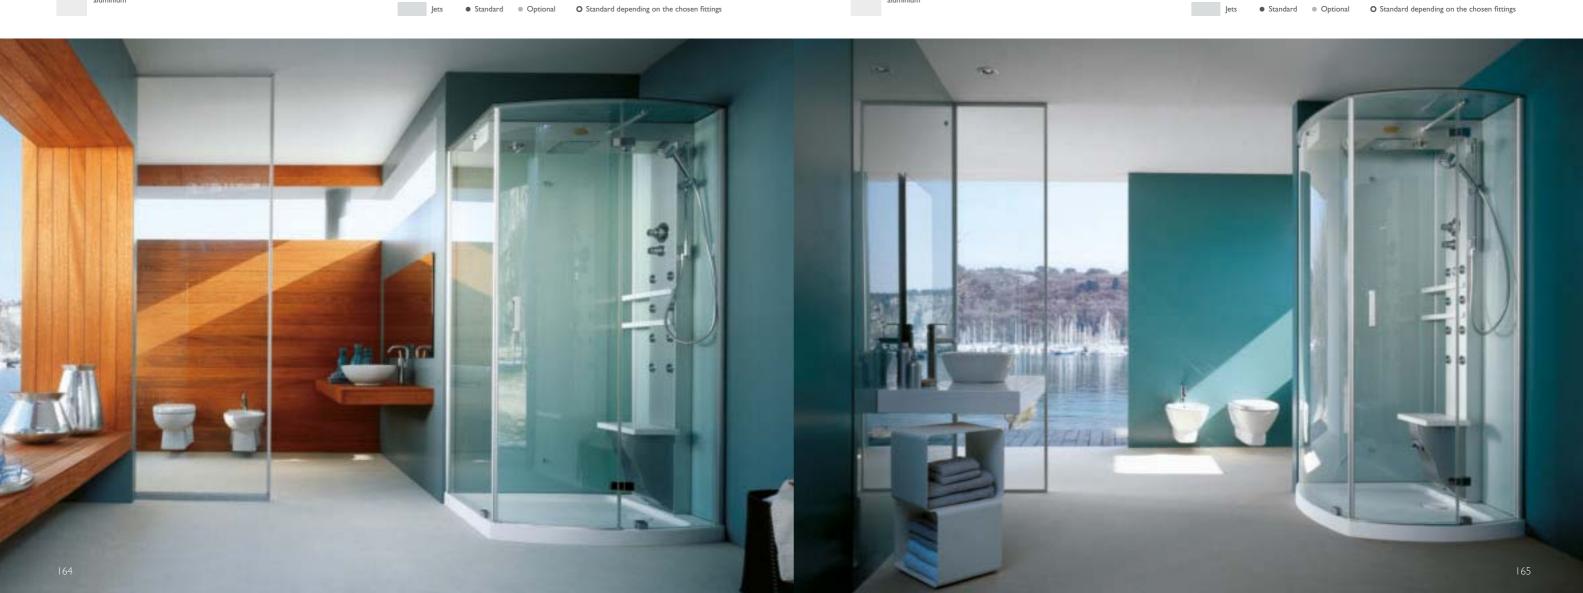

#### Transparent design

Agile and gentle lines, high volumes, large glass panels, highquality materials, elegance and refinement: Mynima is the expression of a design that dedicates the art of minimalism to everyday life. The large glass screens are covered with Crystal Clear to ensure maximum transparency even after use.

#### Functionality and avant-garde style

The anodised aluminium column contains the commands to activate the back hydromassage, the large raindrop shower head and the steam bath. The seat is made from Techstone<sup>®</sup>, as well as the shower tray which has been lowered almost to floor level. The temperature is kept constant by the thermostatic mixer which ensures the hydromassage is performed at the optimum temperature. Mynima is also available with the glass wall.

#### The essence of vitality

Enerjet is the system of adjustable water microjets created from Jacuzzi® technology: an unmatched source of energy and freshness. The jets are designed to target the various muscle groups and provide a pulsating massage.

#### **Aquafeeling Effect**

Intimacy, gentleness, relaxation, wellness: the exotic atmosphere of the Tropical Shower awakens the senses, caresses the skin and, in soft flowing streams, revives the spirit. Also the functions of steam bath and aromatherapy are available.