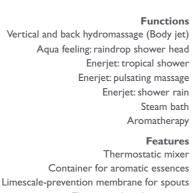

LH-RH 140 × 86 × 222h cm design Carlo Urbinati

8

|     | 140 |    |
|-----|-----|----|
|     |     |    |
| 157 |     | 98 |

**Functions** Vertical and back hydromassage (Body jet) Aqua feeling: raindrop shower head Enerjet: tropical shower Enerjet: pulsating massage Enerjet: shower rain Steam bath Aromatherapy

### **Features**

Container for aromatic essences Limescale-prevention membrane for spouts Electronic descaling system Glass panels against the wall Shelves (Techstone®) Adjustable seat (Techstone®)

0 Roof Alarm