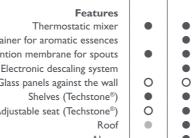

### **Features**

Container for aromatic essences Limescale-prevention membrane for spouts Electronic descaling system Glass panels against the wall Shelves (Techstone®) Adjustable seat (Techstone®)

0 Roof Alarm

## mynima 120

LH-RH  $120 \times 75 \times 222$ h cm design Carlo Urbinati

RYSTAL CLEAR

| reatures                                |
|-----------------------------------------|
| Thermostatic mixer                      |
| Container for aromatic essences         |
| imescale-prevention membrane for spouts |
| Electronic descaling system             |
| Glass panels against the wall           |
| Shelves (Techstone®)                    |
| Adjustable seat (Techstone®)            |
| Roof                                    |

mynima 90

 $90 \times 90 \times 222$ h cm

design Carlo Urbinati

corner LH-RH

| rtical and back hydromassage (Body jet) | 8 | 8 |
|-----------------------------------------|---|---|
| Aqua feeling: raindrop shower head      |   | • |
| Enerjet: tropical shower                |   | • |
| Enerjet: pulsating massage              |   | • |
| Enerjet: shower rain                    | • | • |
| Steam bath                              |   | • |
| Aromatherapy                            |   | • |
| Features                                |   |   |
| Thermostatic mixer                      | • | • |
| Container for aromatic essences         |   | • |
| escale-prevention membrane for spouts   |   | • |
| Electronic descaling system             |   | • |
| Glass panels against the wall           | 0 | 0 |
| Shelves (Techstone®)                    | 0 | • |
| Adjustable seat (Techstone®)            | 0 | • |
| Roof                                    |   | • |
| Alarm                                   |   |   |

# mynima 80 sphere

single version  $80 \times 80 \times 222$ h cm design Carlo Urbinati

TT 8

|     | riqua recimig. ramar op snovrer mead |
|-----|--------------------------------------|
|     | Enerjet: tropical shower             |
| • • | Enerjet: pulsating massage           |
| • • | Enerjet: shower rain                 |
| •   | Steam bath                           |
| •   | Aromatherapy                         |
|     | Features                             |
|     | Thermostatic mixer                   |
| •   | Container for aromatic essences      |
|     | cale-prevention membrane for spouts  |
|     | Electronic descaling system          |
| 0 0 | Glass panels against the wall        |
|     | Shelves (Techstone®)                 |
| 0 • | Adjustable seat (Techstone®)         |
| • • | Roof                                 |
|     |                                      |