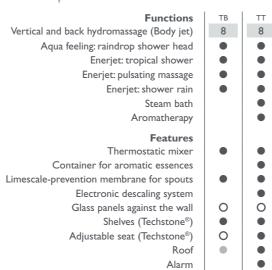

LH-RH 140 × 86 × 222h cm design Carlo Urbinati

8

|     | 140 |    |
|-----|-----|----|
|     |     |    |
| 157 |     | 98 |

**Functions** Vertical and back hydromassage (Body jet) Aqua feeling: raindrop shower head Enerjet: tropical shower Enerjet: pulsating massage Enerjet: shower rain Steam bath Aromatherapy

### **Features**

Container for aromatic essences Limescale-prevention membrane for spouts Electronic descaling system Glass panels against the wall Shelves (Techstone®) Adjustable seat (Techstone®)

0 Roof Alarm