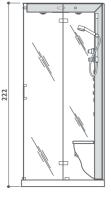

### mynima 140/wall

back-to-wall single version 140 × 86 × 222h cm design Carlo Urbinati

RYSTAL CLEAR
by JACUZZI®

| 157 |     | 140 | •  |
|-----|-----|-----|----|
|     | 157 |     | 98 |

Jets • Standard • Optional • Standard depending on the chosen fittings

LH-RH 140 × 86 × 222h cm design Carlo Urbinati

8

|     | 140 |    |
|-----|-----|----|
|     |     |    |
| 157 |     | 98 |

**Functions** Vertical and back hydromassage (Body jet) Aqua feeling: raindrop shower head Enerjet: tropical shower Enerjet: pulsating massage Enerjet: shower rain Steam bath Aromatherapy