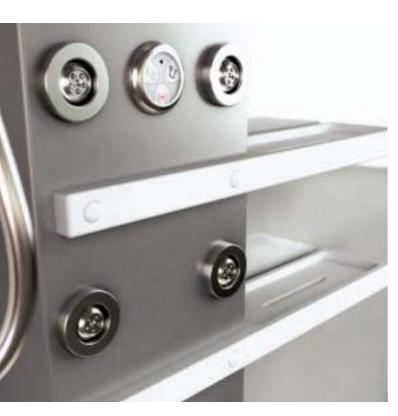

#### Functionality and avant-garde style

The anodised aluminium column contains the commands to activate the back hydromassage, the large raindrop shower head and the steam bath. The seat is made from Techstone<sup>®</sup>, as well as the shower tray which has been lowered almost to floor level. The temperature is kept constant by the thermostatic mixer which ensures the hydromassage is performed at the optimum temperature. Mynima is also available with the glass wall.

### **Features**

Container for aromatic essences Limescale-prevention membrane for spouts Electronic descaling system Glass panels against the wall Shelves (Techstone®) Adjustable seat (Techstone®)

0 Roof Alarm