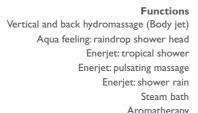

LH-RH 140 × 86 × 222h cm design Carlo Urbinati

8

|     | 140 |    |
|-----|-----|----|
|     |     |    |
| 157 |     | 98 |

**Functions** Vertical and back hydromassage (Body jet) Aqua feeling: raindrop shower head Enerjet: tropical shower Enerjet: pulsating massage Enerjet: shower rain Steam bath Aromatherapy