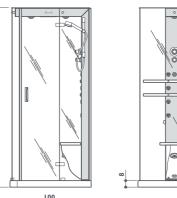

### mynima 140/wall

back-to-wall single version 140 × 86 × 222h cm design Carlo Urbinati

RYSTAL CLEAR
by JACUZZI®

| 157 |     | 140 | •  |
|-----|-----|-----|----|
|     | 157 |     | 98 |

Jets • Standard • Optional • Standard depending on the chosen fittings

LH-RH 140 × 86 × 222h cm design Carlo Urbinati

8

|     | 140 |    |
|-----|-----|----|
|     |     |    |
| 157 |     | 98 |

**Functions** Vertical and back hydromassage (Body jet) Aqua feeling: raindrop shower head Enerjet: tropical shower Enerjet: pulsating massage Enerjet: shower rain Steam bath Aromatherapy