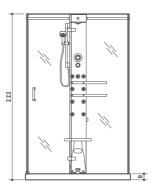

### mynima 140/wall

back-to-wall single version 140 × 86 × 222h cm design Carlo Urbinati

RYSTAL CLEAR
by JACUZZI®

| 157 |     | 140 | •  |
|-----|-----|-----|----|
|     | 157 |     | 98 |

Jets • Standard • Optional • Standard depending on the chosen fittings