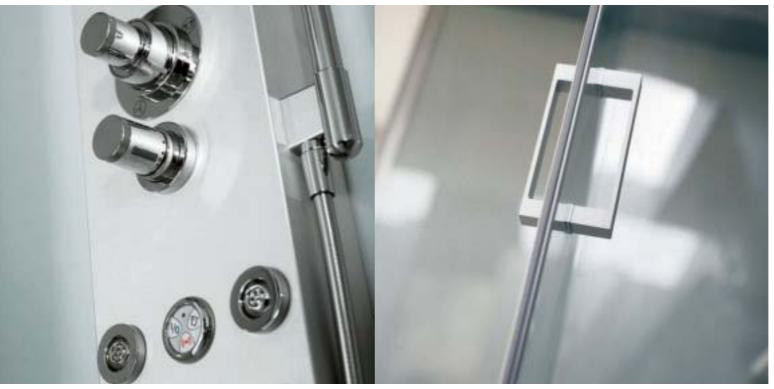

#### Functionality and avant-garde style

The anodised aluminium column contains the commands to activate the back hydromassage, the large raindrop shower head and the steam bath. The seat is made from Techstone<sup>®</sup>, as well as the shower tray which has been lowered almost to floor level. The temperature is kept constant by the thermostatic mixer which ensures the hydromassage is performed at the optimum temperature. Mynima is also available with the glass wall.

### **Features**

Container for aromatic essences Limescale-prevention membrane for spouts Electronic descaling system Glass panels against the wall Shelves (Techstone®) Adjustable seat (Techstone®)

0 Roof Alarm