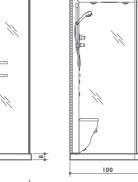

### mynima 140/wall

back-to-wall single version 140 × 86 × 222h cm design Carlo Urbinati

RYSTAL CLEAR
by JACUZZI®

| 157 |     | 140 | •  |
|-----|-----|-----|----|
|     | 157 |     | 98 |

Jets • Standard • Optional • Standard depending on the chosen fittings