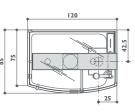

## mynima 120

LH-RH  $120 \times 75 \times 222$ h cm design Carlo Urbinati

RYSTAL CLEAR

| reatures                                |
|-----------------------------------------|
| Thermostatic mixer                      |
| Container for aromatic essences         |
| imescale-prevention membrane for spouts |
| Electronic descaling system             |
| Glass panels against the wall           |
| Shelves (Techstone®)                    |
| Adjustable seat (Techstone®)            |
| Roof                                    |