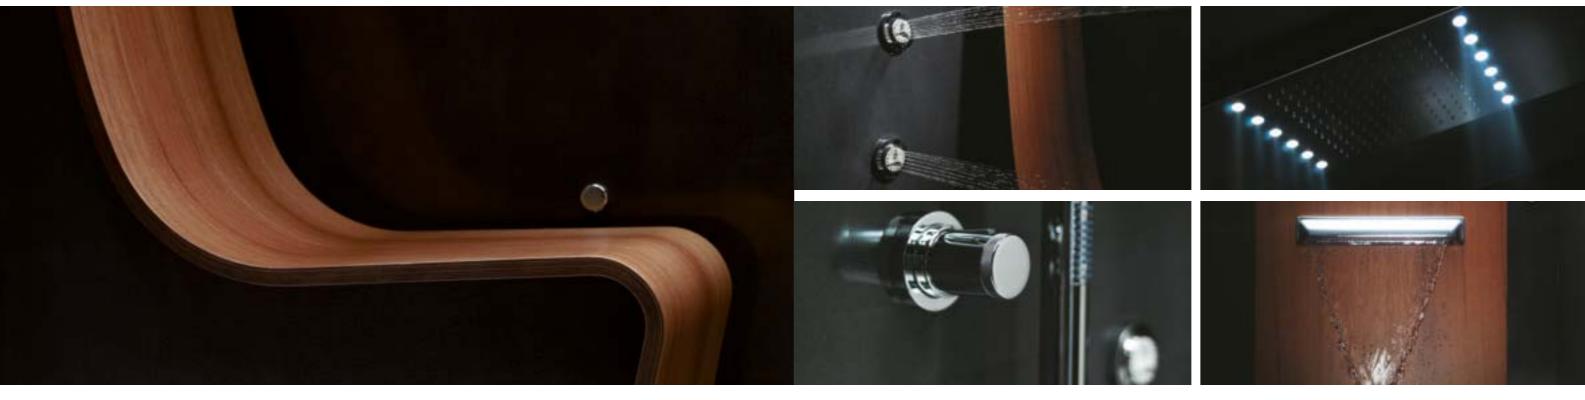

#### Prestige in all the senses

Each shower is numbered and bears the signature of Pininfarina. The sinuous line of the seat is in perfect harmony with the innovative aesthetic lines of  $\Omega$ mega which accomodates the body, making the shower a moment of complete comfort. The details are carefully researched, from the thermostatic mixer to the Crystal Clear treatment, to the function diverter: everything is the result of careful thought aimed at offering the most complete experience that you can have in a steam and shower cabin.