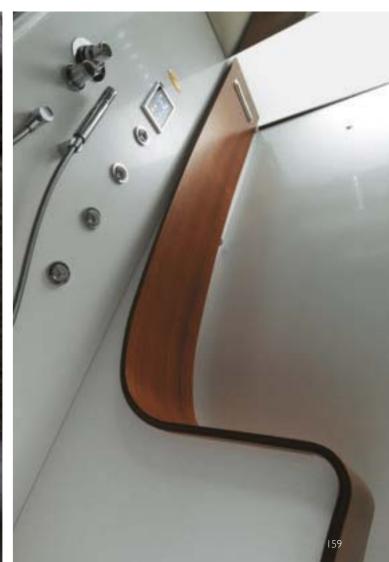

#### Prestige in all the senses

Each shower is numbered and bears the signature of Pininfarina. The sinuous line of the seat is in perfect harmony with the innovative aesthetic lines of  $\Omega$ mega which accomodates the body, making the shower a moment of complete comfort. The details are carefully researched, from the thermostatic mixer to the Crystal Clear treatment, to the function diverter: everything is the result of careful thought aimed at offering the most complete experience that you can have in a steam and shower cabin.

## $\Omega$ mega

corner LH-RH  $120 \times 100 \times 225 \text{h cm}$ design Pininfarina

Transparent for black cabin

Obscured for white cabin