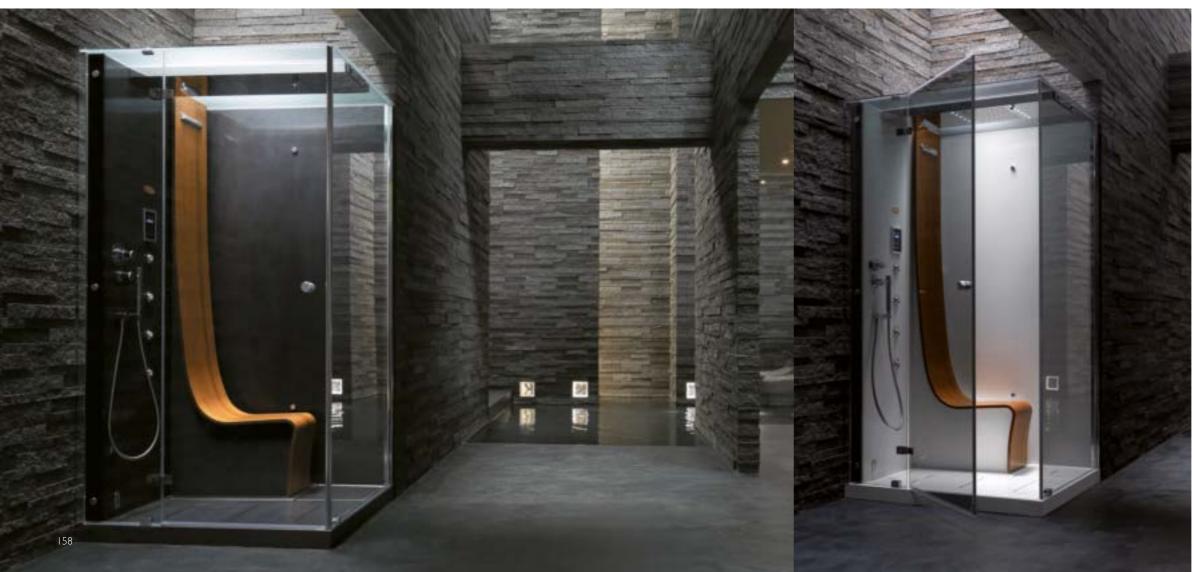

## The subject of design

Beauty and wellness coexist in what is one of the most extraordinary creations by Jacuzzi® produced in limited edition. The unprecedented combination of teak, glass, steel and techstone® has created a shower which is like moving to another dimension. Whatever you are looking for, by entering the  $\Omega$ mega steam and shower cabin you will find it, you can relax, invigorate yourself, receive a boost of energy, release tension, wash away the tiredness.

#### Prestige in all the senses

Each shower is numbered and bears the signature of Pininfarina. The sinuous line of the seat is in perfect harmony with the innovative aesthetic lines of  $\Omega$ mega which accomodates the body, making the shower a moment of complete comfort. The details are carefully researched, from the thermostatic mixer to the Crystal Clear treatment, to the function diverter: everything is the result of careful thought aimed at offering the most complete experience that you can have in a steam and shower cabin.

## $\Omega$ mega

corner LH-RH  $120 \times 100 \times 225 \text{h cm}$ design Pininfarina

Transparent for black cabin

Obscured for white cabin