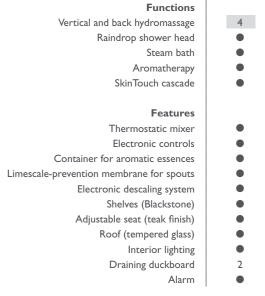

#### The most beneficial of experiences

The Jacuzzi® vertical and back hydromassage involves the body throughout its entire height, stimulating all the muscle groups thanks to four directable Enerjet vertical jets. The steam generator allows you to get maximum performance from the steam bath that completes the shower moment with its purifying effect to which it is possible to combine the benefits of aromatherapy.

## All the excitement of wellness

 $\Omega$ mega allows you to choose three shower functions on the electronic control panel: pulsating, continuous and vaporised, all can be modulated in intensity according to the needs of the moment. In addition, by activating the cascade it is possible to receive a relaxing massage in the upper part of the neck and trunk. The shower cabin is available with either the seat on the right or with the seat on the left of the control panel and the shower.

#### Prestige in all the senses

Each shower is numbered and bears the signature of Pininfarina. The sinuous line of the seat is in perfect harmony with the innovative aesthetic lines of  $\Omega$ mega which accomodates the body, making the shower a moment of complete comfort. The details are carefully researched, from the thermostatic mixer to the Crystal Clear treatment, to the function diverter: everything is the result of careful thought aimed at offering the most complete experience that you can have in a steam and shower cabin.